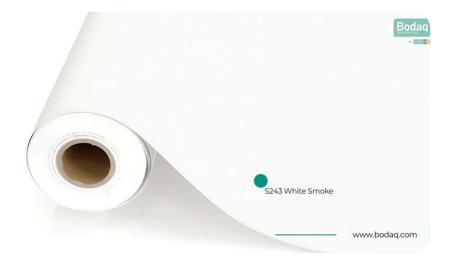

# S243 White Smoke

#### **Solid Colors Collection**

S243 White Smoke offers a delicate balance between modern minimalism and soft elegance. This light, airy shade of grayish-white is the perfect neutral tone for those looking to create bright, open spaces while maintaining a subtle hint of warmth. Its understated beauty makes it an ideal choice for both residential and commercial interiors, offering a timeless, versatile base for a variety of design styles.