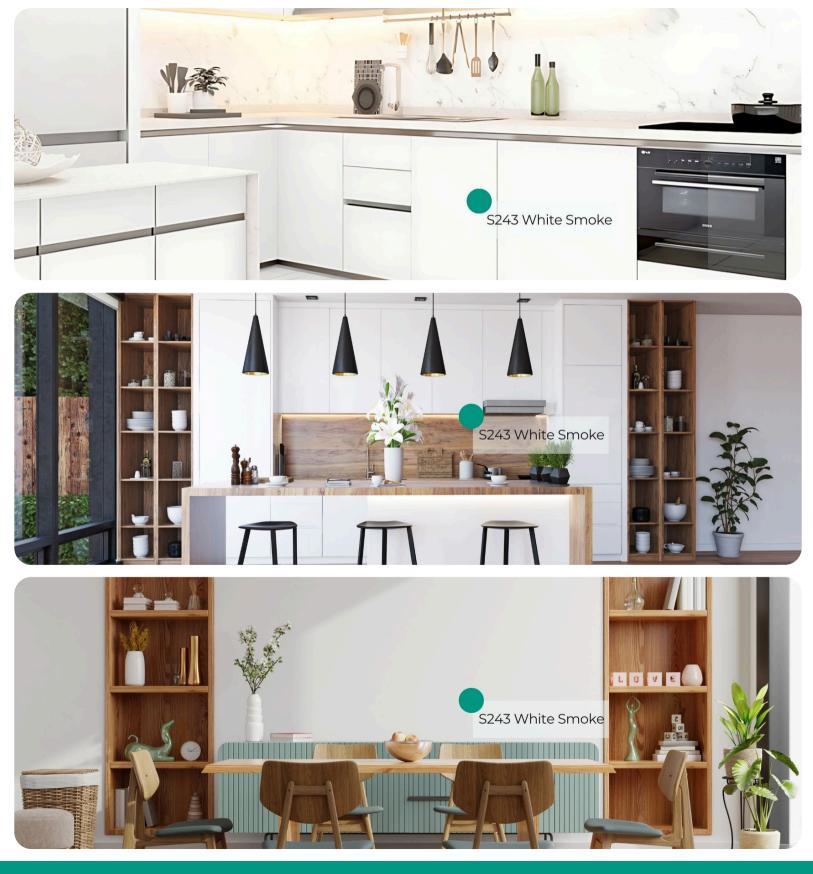

# S243 White Smoke

#### **Solid Colors Collection**

S243 White Smoke offers a delicate balance between modern minimalism and soft elegance. This light, airy shade of grayish-white is the perfect neutral tone for those looking to create bright, open spaces while maintaining a subtle hint of warmth. Its understated beauty makes it an ideal choice for both residential and commercial interiors, offering a timeless, versatile base for a variety of design styles.

#### **Pattern Specs**

- Class A ASTM E84 Fire Classification
- Roll size: 4 ft x 164 ft
- Roll weight: approx. 55 lb.
- Thickness: 0.015 ~ 0.016 in
- Width: 48 in
- Length: 2000 in

#### <u>Pattern Page</u>











### **Applications Inspiration**













## How to Order from our online catalog: <u>bodaq.com/catalog</u>

| 1 | SELECT          | Select the product/s you like and add them to quote.        |
|---|-----------------|-------------------------------------------------------------|
| 2 | REVIEW          | Keep browsing the catalog or review products in your quote. |
| 3 | SUBMIT          | Fill out the form and send your request.                    |
| 4 | CONFIRM         | Our manager will get back to you to arrange the shipment.   |
| 5 | RECEIVE         | Wait for your order to arrive at its destination.           |
|   |                 |                                                             |
|   | +1-877-387-2228 |                                                             |