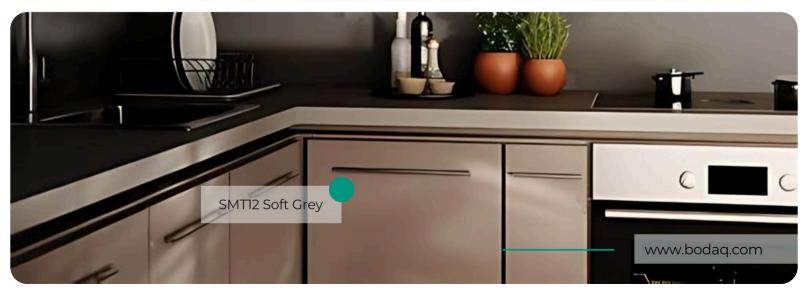

# **SMT12 Soft Grey**

# Super Matte Solid Colors Collection

SMTI2 Soft Grey from the Solid Colors Collection offers a calming, neutral tone with a sophisticated super matte finish. Its soft grey hue provides the perfect balance between light and dark, creating a subtle, serene atmosphere. The silky matte surface adds a modern touch while maintaining a refined and understated look, ideal for minimalist and contemporary designs.