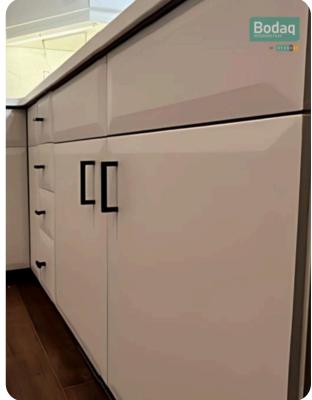

# **SMT12 Soft Grey**

# Super Matte Solid Colors Collection

SMTI2 Soft Grey from the Solid Colors Collection offers a calming, neutral tone with a sophisticated super matte finish. Its soft grey hue provides the perfect balance between light and dark, creating a subtle, serene atmosphere. The silky matte surface adds a modern touch while maintaining a refined and understated look, ideal for minimalist and contemporary designs.

#### **Pattern Specs**

• Class A – ASTM E84 Fire Classification

• Roll size: 4 ft x 164 ft

• Roll weight: approx. 55 lb.

• Thickness: 0.015 ~ 0.016 in

Width: 48 inLength: 2000 in

#### **Pattern Page**

















## **Applications Inspiration**















## How to Order from our online catalog: bodaq.com/catalog

- 1 SELECT Select the product/s you like and add them to quote.
- **2 REVIEW** Keep browsing the catalog or review products in your quote.
- **SUBMIT** Fill out the form and send your request.
- 4 CONFIRM Our manager will get back to you to arrange the shipment.
- 5 RECEIVE Wait for your order to arrive at its destination.