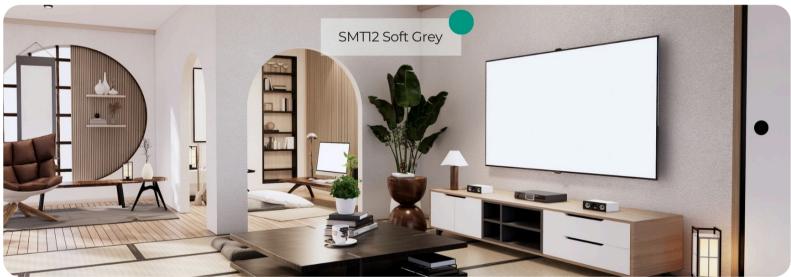

# **SMT12 Soft Grey**

# Super Matte Solid Colors Collection

SMTI2 Soft Grey from the Solid Colors Collection offers a calming, neutral tone with a sophisticated super matte finish. Its soft grey hue provides the perfect balance between light and dark, creating a subtle, serene atmosphere. The silky matte surface adds a modern touch while maintaining a refined and understated look, ideal for minimalist and contemporary designs.

#### **Pattern Specs**

• Class A – ASTM E84 Fire Classification

• Roll size: 4 ft x 164 ft

• Roll weight: approx. 55 lb.

• Thickness: 0.015 ~ 0.016 in

Width: 48 inLength: 2000 in

#### **Pattern Page**

















## **Applications Inspiration**















## How to Order from our online catalog: bodaq.com/catalog

- 1 SELECT Select the product/s you like and add them to quote.
- **2 REVIEW** Keep browsing the catalog or review products in your quote.
- **SUBMIT** Fill out the form and send your request.
- 4 CONFIRM Our manager will get back to you to arrange the shipment.
- 5 RECEIVE Wait for your order to arrive at its destination.