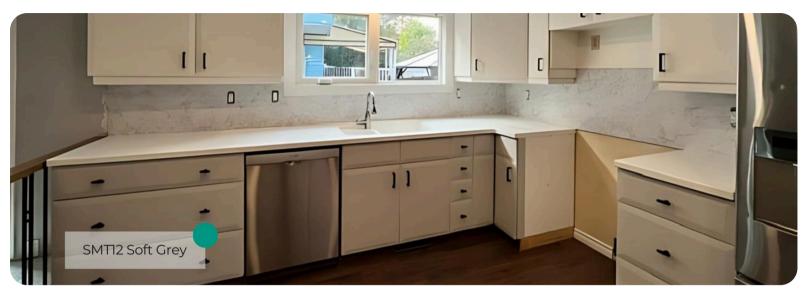

# **SMT12 Soft Grey**

# Super Matte Solid Colors Collection

SMTI2 Soft Grey from the Solid Colors Collection offers a calming, neutral tone with a sophisticated super matte finish. Its soft grey hue provides the perfect balance between light and dark, creating a subtle, serene atmosphere. The silky matte surface adds a modern touch while maintaining a refined and understated look, ideal for minimalist and contemporary designs.

#### **Pattern Specs**

• Class A – ASTM E84 Fire Classification

• Roll size: 4 ft x 164 ft

• Roll weight: approx. 55 lb.

• Thickness: 0.015 ~ 0.016 in

Width: 48 inLength: 2000 in

#### **Pattern Page**

















## **Applications Inspiration**















## How to Order from our online catalog: bodaq.com/catalog

- 1 SELECT Select the product/s you like and add them to quote.
- **2 REVIEW** Keep browsing the catalog or review products in your quote.
- **SUBMIT** Fill out the form and send your request.
- 4 CONFIRM Our manager will get back to you to arrange the shipment.
- 5 RECEIVE Wait for your order to arrive at its destination.