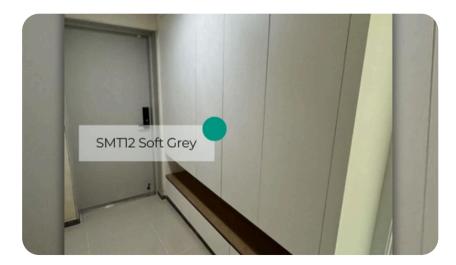

# **SMT12 Soft Grey**

# Super Matte Solid Colors Collection

SMTI2 Soft Grey from the Solid Colors Collection offers a calming, neutral tone with a sophisticated super matte finish. Its soft grey hue provides the perfect balance between light and dark, creating a subtle, serene atmosphere. The silky matte surface adds a modern touch while maintaining a refined and understated look, ideal for minimalist and contemporary designs.