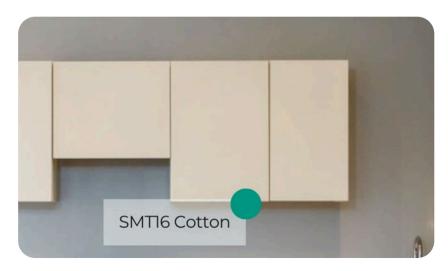

# Super Matte Solid Colors Collection

SMTI6 Cotton Super Matte from the Solid Colors Collection brings a clean and refreshing white tone, perfect for creating serene and airy interiors. Its soft, super matte finish provides a smooth, velvety texture that adds a layer of sophistication to any space, while its neutral hue makes it a versatile choice for a wide range of design projects.