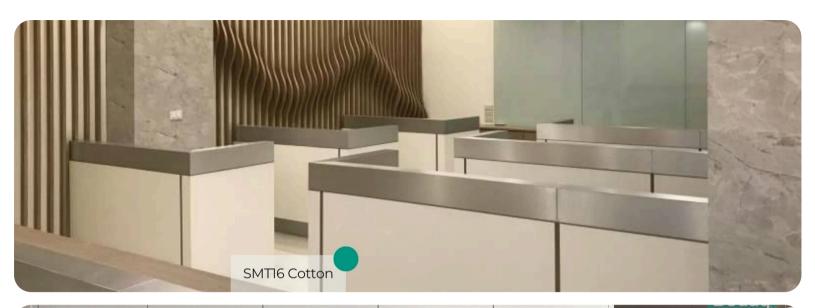

# SMT16 Cotton

# Super Matte Solid Colors Collection

SMTI6 Cotton Super Matte from the Solid Colors Collection brings a clean and refreshing white tone, perfect for creating serene and airy interiors. Its soft, super matte finish provides a smooth, velvety texture that adds a layer of sophistication to any space, while its neutral hue makes it a versatile choice for a wide range of design projects.

#### **Pattern Specs**

• Class A – ASTM E84 Fire Classification

• Roll size: 4 ft x 164 ft

• Roll weight: approx. 55 lb.

• Thickness: 0.015 ~ 0.016 in

Width: 48 inLength: 2000 in

#### <u>Pattern Page</u>





SMT16









## **Applications Inspiration**













### How to Order from our online catalog: bodaq.com/catalog

- 1 SELECT Select the product/s you like and add them to quote.
- **2 REVIEW** Keep browsing the catalog or review products in your quote.
- **SUBMIT** Fill out the form and send your request.
- 4 CONFIRM Our manager will get back to you to arrange the shipment.
- 5 RECEIVE Wait for your order to arrive at its destination.