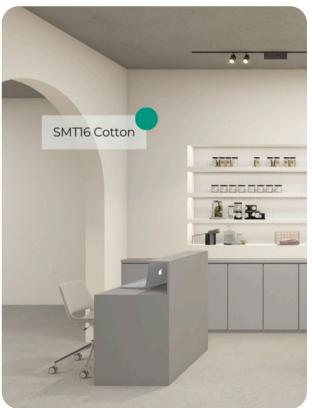

# SMT16 Cotton

# Super Matte Solid Colors Collection

SMTI6 Cotton Super Matte from the Solid Colors Collection brings a clean and refreshing white tone, perfect for creating serene and airy interiors. Its soft, super matte finish provides a smooth, velvety texture that adds a layer of sophistication to any space, while its neutral hue makes it a versatile choice for a wide range of design projects.

#### **Pattern Specs**

• Class A – ASTM E84 Fire Classification

• Roll size: 4 ft x 164 ft

• Roll weight: approx. 55 lb.

• Thickness: 0.015 ~ 0.016 in

Width: 48 inLength: 2000 in

#### <u>Pattern Page</u>





SMT16









## **Applications Inspiration**













### How to Order from our online catalog: bodaq.com/catalog

- 1 SELECT Select the product/s you like and add them to quote.
- **2 REVIEW** Keep browsing the catalog or review products in your quote.
- **SUBMIT** Fill out the form and send your request.
- 4 CONFIRM Our manager will get back to you to arrange the shipment.
- 5 RECEIVE Wait for your order to arrive at its destination.