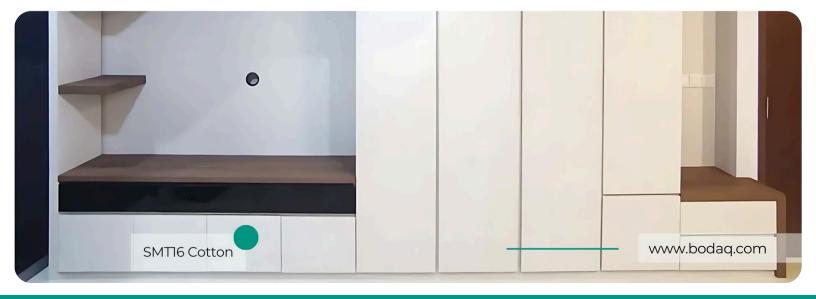

# SMT16 Cotton

# Super Matte Solid Colors Collection

SMTI6 Cotton Super Matte from the Solid Colors Collection brings a clean and refreshing white tone, perfect for creating serene and airy interiors. Its soft, super matte finish provides a smooth, velvety texture that adds a layer of sophistication to any space, while its neutral hue makes it a versatile choice for a wide range of design projects.

#### **Pattern Specs**

• Class A – ASTM E84 Fire Classification

• Roll size: 4 ft x 164 ft

• Roll weight: approx. 55 lb.

• Thickness: 0.015 ~ 0.016 in

Width: 48 inLength: 2000 in

#### <u>Pattern Page</u>





SMT16









## **Applications Inspiration**













### How to Order from our online catalog: bodaq.com/catalog

- 1 SELECT Select the product/s you like and add them to quote.
- **2 REVIEW** Keep browsing the catalog or review products in your quote.
- **SUBMIT** Fill out the form and send your request.
- 4 CONFIRM Our manager will get back to you to arrange the shipment.
- 5 RECEIVE Wait for your order to arrive at its destination.