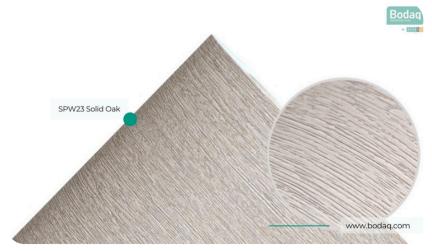

# SPW23 Solid Oak

# Origin Wood Wood Collection

Introducing SPW23 Solid Oak from the Origin Wood Collection—a pattern that captures the essence of light oak with remarkable precision and sophistication. Its almost white hue, enhanced by distinctive wood grains, creates a fresh and airy ambiance, making it the perfect choice for modern and classic interiors alike.

#### **Pattern Specs**

- Class A ASTM E84 Fire Classification
- Roll size: 4 ft x 164 ft
- Roll weight: approx. 55 lb.
- Thickness: 0.015 ~ 0.016 in
- Width: 48 in
- Length: 2000 in

#### **Pattern Page**













## **Applications Inspiration**















## How to Order from our online catalog: bodaq.com/catalog

- 1 SELECT Select the product/s you like and add them to quote.
- **2 REVIEW** Keep browsing the catalog or review products in your quote.
- **SUBMIT** Fill out the form and send your request.
- 4 CONFIRM Our manager will get back to you to arrange the shipment.
- 5 RECEIVE Wait for your order to arrive at its destination.