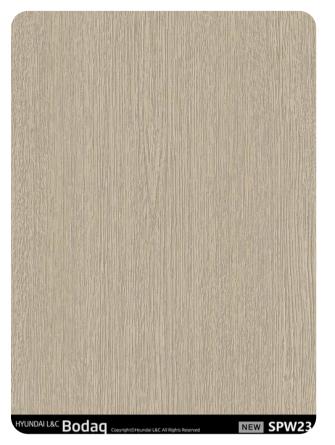

# SPW23 Solid Oak

# Origin Wood Wood Collection

Introducing SPW23 Solid Oak from the Origin Wood Collection—a pattern that captures the essence of light oak with remarkable precision and sophistication. Its almost white hue, enhanced by distinctive wood grains, creates a fresh and airy ambiance, making it the perfect choice for modern and classic interiors alike.