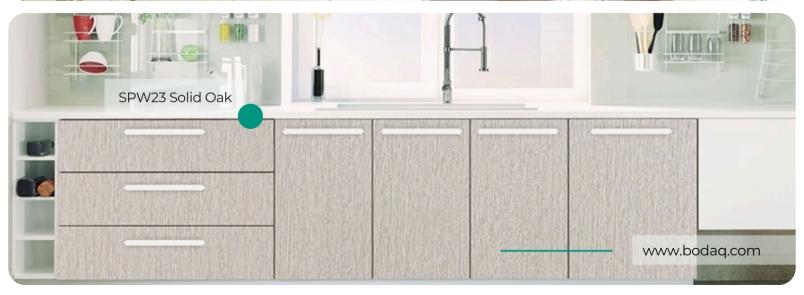

# SPW23 Solid Oak

# Origin Wood Wood Collection

Introducing SPW23 Solid Oak from the Origin Wood Collection—a pattern that captures the essence of light oak with remarkable precision and sophistication. Its almost white hue, enhanced by distinctive wood grains, creates a fresh and airy ambiance, making it the perfect choice for modern and classic interiors alike.

## **Applications Inspiration**