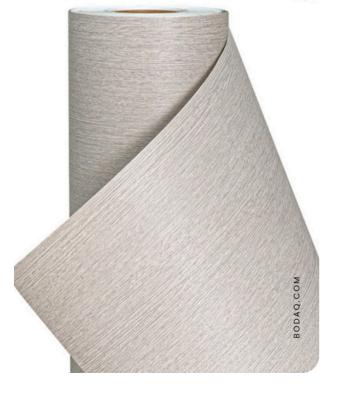

#### **Pattern Specs**

- Class A ASTM E84 Fire Classification
- Roll size: 4 ft x 164 ft
- Roll weight: approx. 55 lb.
- Thickness: 0.015 ~ 0.016 in
- Width: 48 in
- Length: 2000 in