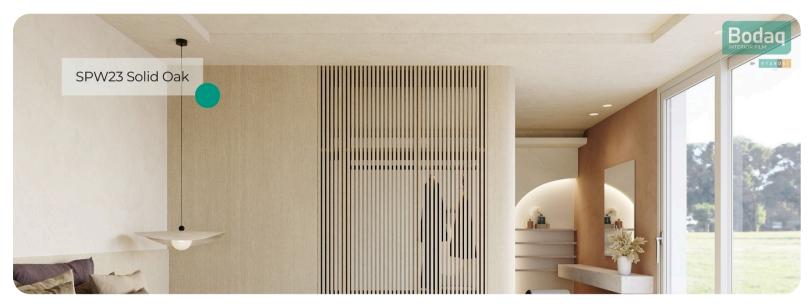

# SPW23 Solid Oak

# Origin Wood Wood Collection

Introducing SPW23 Solid Oak from the Origin Wood Collection—a pattern that captures the essence of light oak with remarkable precision and sophistication. Its almost white hue, enhanced by distinctive wood grains, creates a fresh and airy ambiance, making it the perfect choice for modern and classic interiors alike.

#### **Pattern Specs**

- Class A ASTM E84 Fire Classification
- Roll size: 4 ft x 164 ft
- Roll weight: approx. 55 lb.
- Thickness: 0.015 ~ 0.016 in
- Width: 48 in
- Length: 2000 in

#### **Pattern Page**













## **Applications Inspiration**















## How to Order from our online catalog: bodaq.com/catalog

- 1 SELECT Select the product/s you like and add them to quote.
- **2 REVIEW** Keep browsing the catalog or review products in your quote.
- **SUBMIT** Fill out the form and send your request.
- 4 CONFIRM Our manager will get back to you to arrange the shipment.
- 5 RECEIVE Wait for your order to arrive at its destination.