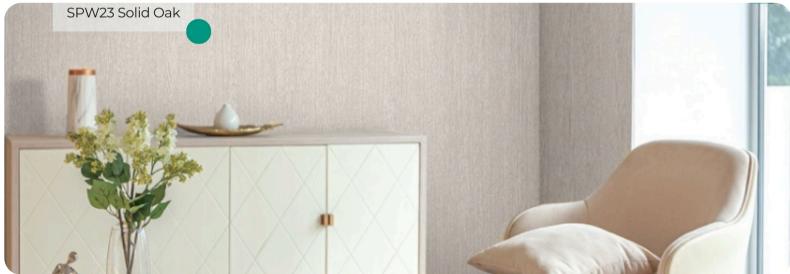

# SPW23 Solid Oak

# Origin Wood Wood Collection

Introducing SPW23 Solid Oak from the Origin Wood Collection—a pattern that captures the essence of light oak with remarkable precision and sophistication. Its almost white hue, enhanced by distinctive wood grains, creates a fresh and airy ambiance, making it the perfect choice for modern and classic interiors alike.