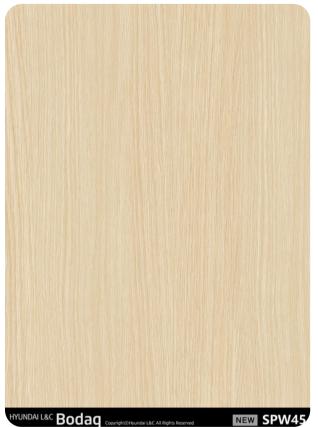

# SPW45 Oak

#### **Origin Wood Collection**

The SPW45 Oak from the Wood Collection captures the natural beauty and warmth of light oak, offering a timeless and versatile design element for any interior. With its soft, light wood grain pattern, this finish brings a sense of openness and tranquility to both residential and commercial spaces.