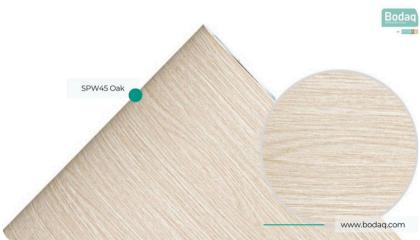

# SPW45 Oak

#### **Origin Wood Collection**

The SPW45 Oak from the Wood Collection captures the natural beauty and warmth of light oak, offering a timeless and versatile design element for any interior. With its soft, light wood grain pattern, this finish brings a sense of openness and tranquility to both residential and commercial spaces.