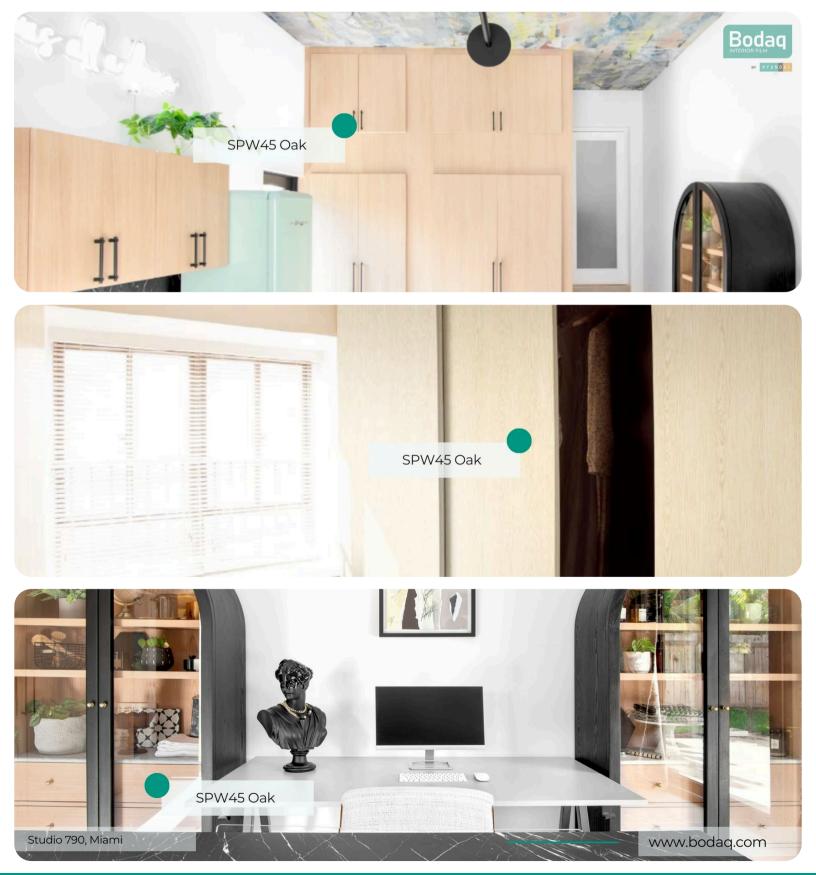

# SPW45 Oak

#### **Origin Wood Collection**

The SPW45 Oak from the Wood Collection captures the natural beauty and warmth of light oak, offering a timeless and versatile design element for any interior. With its soft, light wood grain pattern, this finish brings a sense of openness and tranquility to both residential and commercial spaces.

#### **Pattern Specs**

- Class A ASTM E84 Fire Classification
- Roll size: 4 ft x 164 ft
- Roll weight: approx. 55 lb.
- Thickness: 0.015 ~ 0.016 in
- Width: 48 in
- Length: 2000 in

#### Pattern Page





+1-877-387-2228

 $\bigcirc$ 







### **Applications Inspiration**



 $\bigcirc$ 







## How to Order from our online catalog: <u>bodaq.com/catalog</u>

| 1 | SELECT          | Select the product/s you like and add them to quote.        |
|---|-----------------|-------------------------------------------------------------|
| 2 | REVIEW          | Keep browsing the catalog or review products in your quote. |
| 3 | SUBMIT          | Fill out the form and send your request.                    |
| 4 | CONFIRM         | Our manager will get back to you to arrange the shipment.   |
| 5 | RECEIVE         | Wait for your order to arrive at its destination.           |
|   |                 |                                                             |
|   | +1-877-387-2228 |                                                             |