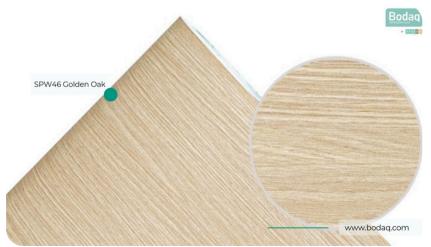

# SPW46 Golden Oak

# Origin Wood Wood Collection

SPW46 Golden Oak from the Origin Wood Collection captures the essence of natural wood with its soft, golden hue and distinctive grain patterns. This light yet radiant wood finish adds a touch of warmth and sophistication to any interior, making it a versatile choice for both contemporary and traditional spaces.

#### **Pattern Specs**

- Class A ASTM E84 Fire Classification
- Roll size: 4 ft x 164 ft
- Roll weight: approx. 55 lb.
- Thickness: 0.015 ~ 0.016 in
- Width: 48 in
- Length: 2000 in

#### **Pattern Page**













## **Applications Inspiration**









## How to Order from our online catalog: bodaq.com/catalog

- 1 SELECT Select the product/s you like and add them to quote.
- **2 REVIEW** Keep browsing the catalog or review products in your quote.
- **SUBMIT** Fill out the form and send your request.
- 4 CONFIRM Our manager will get back to you to arrange the shipment.
- 5 RECEIVE Wait for your order to arrive at its destination.