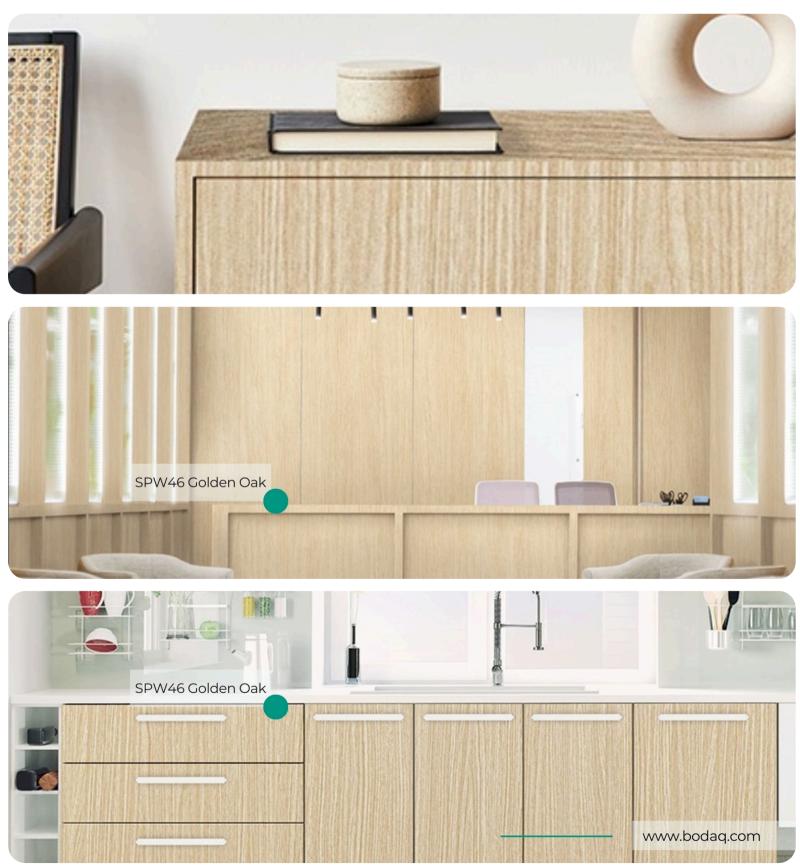

# SPW46 Golden Oak

# Origin Wood Wood Collection

SPW46 Golden Oak from the Origin Wood Collection captures the essence of natural wood with its soft, golden hue and distinctive grain patterns. This light yet radiant wood finish adds a touch of warmth and sophistication to any interior, making it a versatile choice for both contemporary and traditional spaces.

#### **Pattern Specs**

- Class A ASTM E84 Fire Classification
- Roll size: 4 ft x 164 ft
- Roll weight: approx. 55 lb.
- Thickness: 0.015 ~ 0.016 in
- Width: 48 in
- Length: 2000 in

#### **Pattern Page**













## **Applications Inspiration**









## How to Order from our online catalog: bodaq.com/catalog

- 1 SELECT Select the product/s you like and add them to quote.
- **2 REVIEW** Keep browsing the catalog or review products in your quote.
- **SUBMIT** Fill out the form and send your request.
- 4 CONFIRM Our manager will get back to you to arrange the shipment.
- 5 RECEIVE Wait for your order to arrive at its destination.