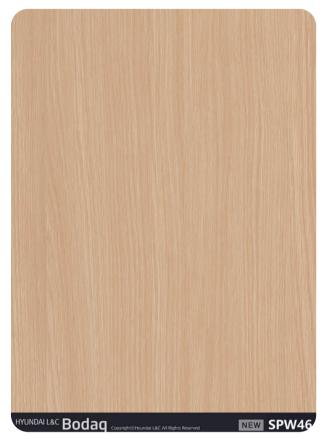

# SPW46 Golden Oak

# Origin Wood Wood Collection

SPW46 Golden Oak from the Origin Wood Collection captures the essence of natural wood with its soft, golden hue and distinctive grain patterns. This light yet radiant wood finish adds a touch of warmth and sophistication to any interior, making it a versatile choice for both contemporary and traditional spaces.