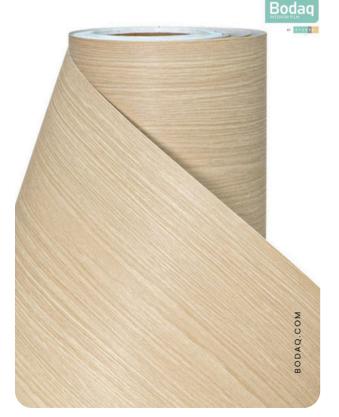

#### **Pattern Specs**

- Class A ASTM E84 Fire Classification
- Roll size: 4 ft x 164 ft
- Roll weight: approx. 55 lb.
- Thickness: 0.015 ~ 0.016 in
- Width: 48 in
- Length: 2000 in