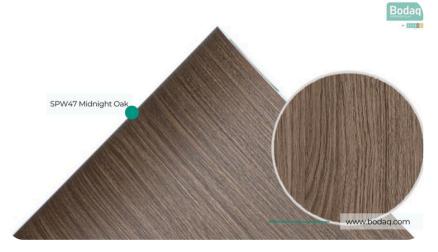

# SPW47 Midnight Walnut

# Origin Wood Wood Collection

Introducing SPW47 Midnight Walnut from our <u>Origin Wood Collection</u>—a pattern that embodies sophistication and depth. This luxurious dark walnut finish is a testament to timeless elegance, offering a rich, natural aesthetic that seamlessly blends with both modern and classic interior styles.



#### **Pattern Specs**

- Class A ASTM E84 Fire Classification
- Roll size: 4 ft x 164 ft
- Roll weight: approx. 55 lb.
- Thickness: 0.015 ~ 0.016 in
- Width: 48 in
- Length: 2000 in

#### Pattern Page









## **Applications Inspiration**















## How to Order from our online catalog: bodaq.com/catalog

- 1 SELECT Select the product/s you like and add them to quote.
- **2 REVIEW** Keep browsing the catalog or review products in your quote.
- **SUBMIT** Fill out the form and send your request.
- 4 CONFIRM Our manager will get back to you to arrange the shipment.
- 5 RECEIVE Wait for your order to arrive at its destination.