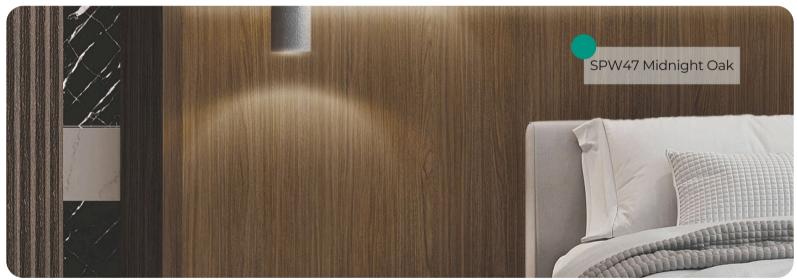

# Origin Wood Wood Collection

Introducing SPW47 Midnight Walnut from our <u>Origin Wood Collection</u>—a pattern that embodies sophistication and depth. This luxurious dark walnut finish is a testament to timeless elegance, offering a rich, natural aesthetic that seamlessly blends with both modern and classic interior styles.