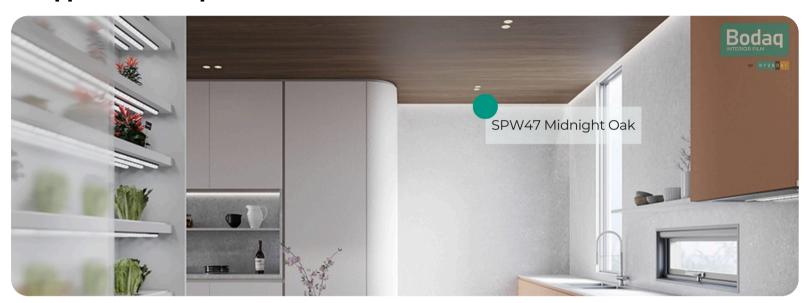

# SPW47 Midnight Walnut

# Origin Wood Wood Collection

Introducing SPW47 Midnight Walnut from our <u>Origin Wood Collection</u>—a pattern that embodies sophistication and depth. This luxurious dark walnut finish is a testament to timeless elegance, offering a rich, natural aesthetic that seamlessly blends with both modern and classic interior styles.



#### **Pattern Specs**

- Class A ASTM E84 Fire Classification
- Roll size: 4 ft x 164 ft
- Roll weight: approx. 55 lb.
- Thickness: 0.015 ~ 0.016 in
- Width: 48 in
- Length: 2000 in

#### Pattern Page









## **Applications Inspiration**















## How to Order from our online catalog: bodaq.com/catalog

- 1 SELECT Select the product/s you like and add them to quote.
- **2 REVIEW** Keep browsing the catalog or review products in your quote.
- **SUBMIT** Fill out the form and send your request.
- 4 CONFIRM Our manager will get back to you to arrange the shipment.
- 5 RECEIVE Wait for your order to arrive at its destination.