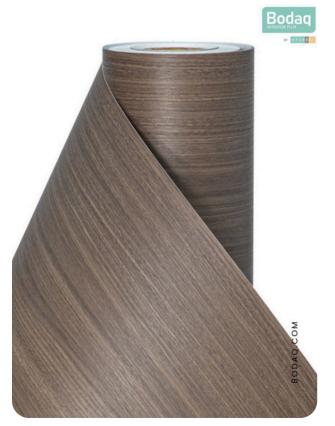

#### **Pattern Specs**

- Class A ASTM E84 Fire Classification
- Roll size: 4 ft x 164 ft
- Roll weight: approx. 55 lb.
- Thickness: 0.015 ~ 0.016 in
- Width: 48 in
- Length: 2000 in