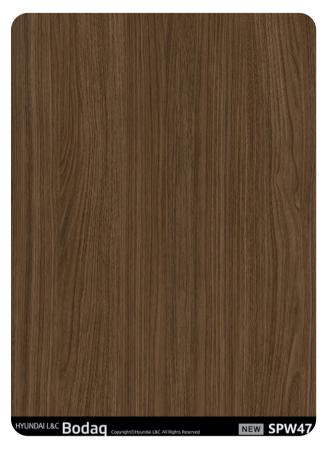

# SPW47 Midnight Walnut

# Origin Wood Wood Collection

Introducing SPW47 Midnight Walnut from our <u>Origin Wood Collection</u>—a pattern that embodies sophistication and depth. This luxurious dark walnut finish is a testament to timeless elegance, offering a rich, natural aesthetic that seamlessly blends with both modern and classic interior styles.