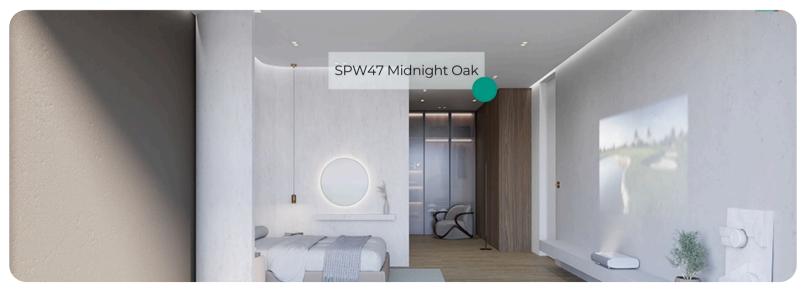

# SPW47 Midnight Walnut

# Origin Wood Wood Collection

Introducing SPW47 Midnight Walnut from our <u>Origin Wood Collection</u>—a pattern that embodies sophistication and depth. This luxurious dark walnut finish is a testament to timeless elegance, offering a rich, natural aesthetic that seamlessly blends with both modern and classic interior styles.



#### **Pattern Specs**

- Class A ASTM E84 Fire Classification
- Roll size: 4 ft x 164 ft
- Roll weight: approx. 55 lb.
- Thickness: 0.015 ~ 0.016 in
- Width: 48 in
- Length: 2000 in

#### Pattern Page









## **Applications Inspiration**















## How to Order from our online catalog: bodaq.com/catalog

- 1 SELECT Select the product/s you like and add them to quote.
- **2 REVIEW** Keep browsing the catalog or review products in your quote.
- **SUBMIT** Fill out the form and send your request.
- 4 CONFIRM Our manager will get back to you to arrange the shipment.
- 5 RECEIVE Wait for your order to arrive at its destination.