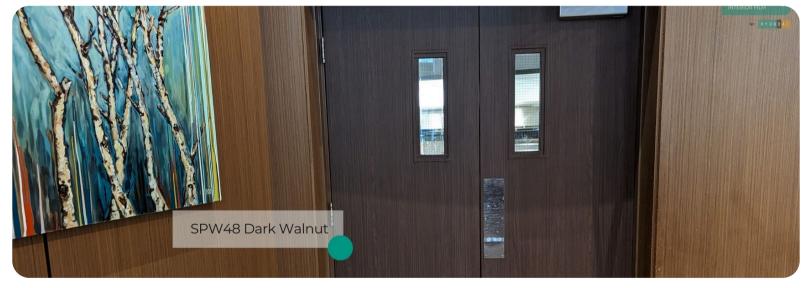

# Origin Wood Wood Collection

Introducing SPW48 Dark Walnut from the <u>Origin Wood Collection</u>—a rich, dark brown pattern that combines the timeless appeal of walnut with a contemporary black undertone. This interior film pattern captures the essence of natural wood grains, delivering depth and drama to any space.

## **Applications Inspiration**