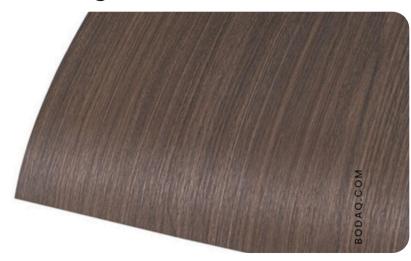

# SPW47 Midnight Walnut

# Origin Wood Wood Collection

Introducing SPW48 Dark Walnut from the <u>Origin Wood Collection</u>—a rich, dark brown pattern that combines the timeless appeal of walnut with a contemporary black undertone. This interior film pattern captures the essence of natural wood grains, delivering depth and drama to any space.

#### **Pattern Specs**

- Class A ASTM E84 Fire Classification
- Roll size: 4 ft x 164 ft
- Roll weight: approx. 55 lb.
- Thickness: 0.015 ~ 0.016 in
- Width: 48 in
- Length: 2000 in

#### **Pattern Page**











## **Applications Inspiration**













### How to Order from our online catalog: bodaq.com/catalog

- 1 SELECT Select the product/s you like and add them to quote.
- **2 REVIEW** Keep browsing the catalog or review products in your quote.
- **SUBMIT** Fill out the form and send your request.
- 4 CONFIRM Our manager will get back to you to arrange the shipment.
- 5 RECEIVE Wait for your order to arrive at its destination.