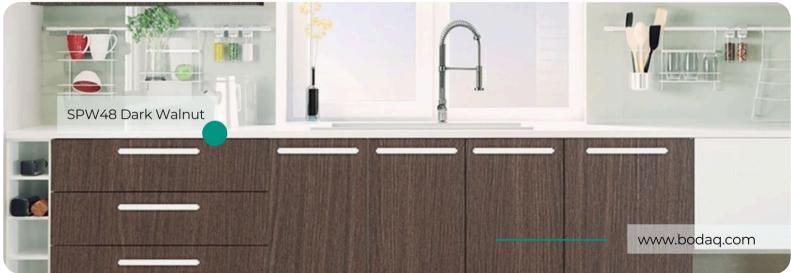

# Origin Wood Wood Collection

Introducing SPW48 Dark Walnut from the <u>Origin Wood Collection</u>—a rich, dark brown pattern that combines the timeless appeal of walnut with a contemporary black undertone. This interior film pattern captures the essence of natural wood grains, delivering depth and drama to any space.

## **Applications Inspiration**