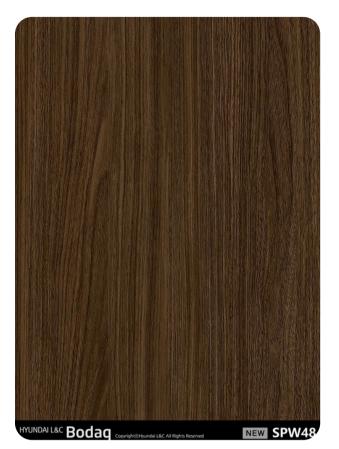

# Origin Wood Wood Collection

Introducing SPW48 Dark Walnut from the <u>Origin Wood Collection</u>—a rich, dark brown pattern that combines the timeless appeal of walnut with a contemporary black undertone. This interior film pattern captures the essence of natural wood grains, delivering depth and drama to any space.