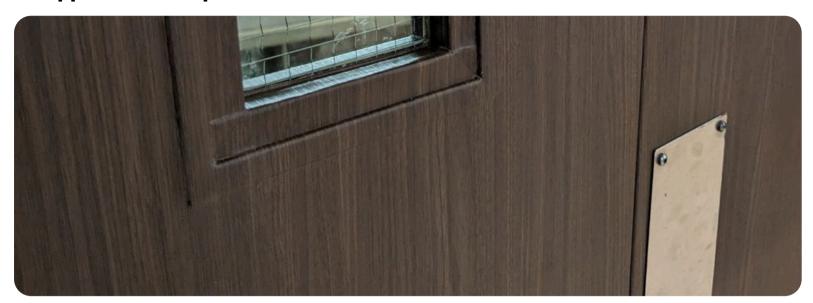

# SPW47 Midnight Walnut

# Origin Wood Wood Collection

Introducing SPW48 Dark Walnut from the <u>Origin Wood Collection</u>—a rich, dark brown pattern that combines the timeless appeal of walnut with a contemporary black undertone. This interior film pattern captures the essence of natural wood grains, delivering depth and drama to any space.

#### **Pattern Specs**

- Class A ASTM E84 Fire Classification
- Roll size: 4 ft x 164 ft
- Roll weight: approx. 55 lb.
- Thickness: 0.015 ~ 0.016 in
- Width: 48 in
- Length: 2000 in

#### **Pattern Page**











## **Applications Inspiration**













### How to Order from our online catalog: bodaq.com/catalog

- 1 SELECT Select the product/s you like and add them to quote.
- **2 REVIEW** Keep browsing the catalog or review products in your quote.
- **SUBMIT** Fill out the form and send your request.
- 4 CONFIRM Our manager will get back to you to arrange the shipment.
- 5 RECEIVE Wait for your order to arrive at its destination.