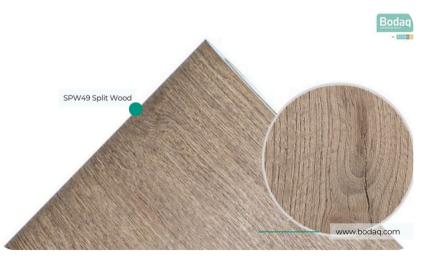

# SPW49 Split Wood

#### **Wood Collection**

Introducing SPW49 Split Wood from the Origin Wood Collection, a pattern that celebrates the raw beauty of natural wood with a distinctive grain texture and authentic splits. Designed to capture the imperfect charm of aged timber, this interior film brings a sense of character and warmth to any space.

#### **Pattern Specs**

- Class A ASTM E84 Fire Classification
- Roll size: 4 ft x 164 ft
- Roll weight: approx. 55 lb.
- Thickness: 0.015 ~ 0.016 in
- Width: 48 in
- Length: 2000 in