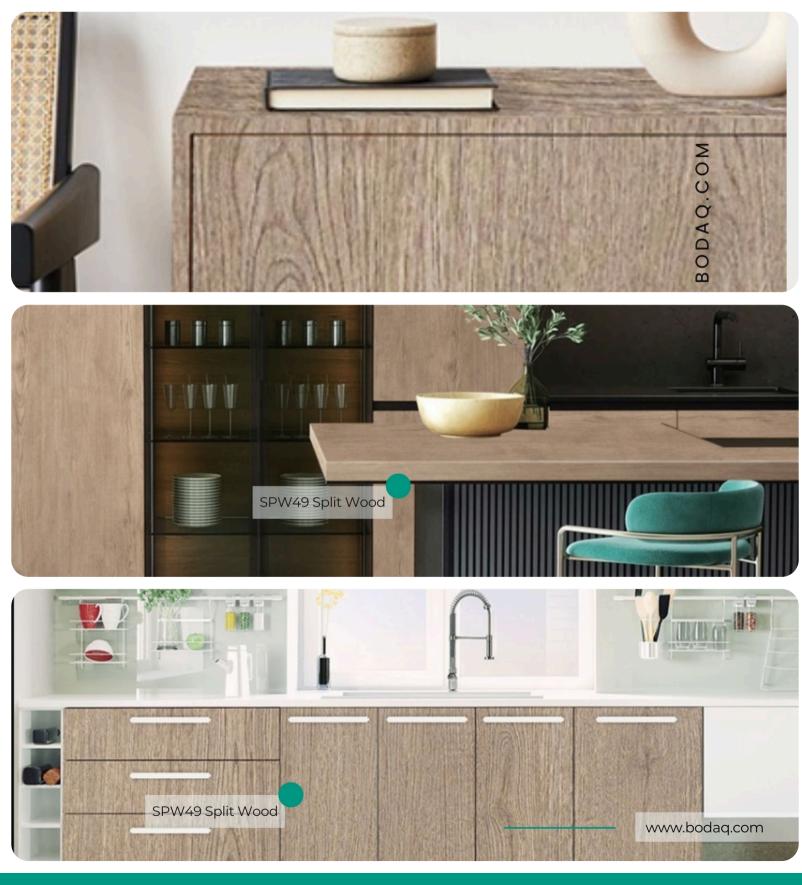

# SPW49 Split Wood

### Origin Wood

#### **Wood Collection**

Introducing SPW49 Split Wood from the Origin Wood Collection, a pattern that celebrates the raw beauty of natural wood with a distinctive grain texture and authentic splits. Designed to capture the imperfect charm of aged timber, this interior film brings a sense of character and warmth to any space.

#### **Pattern Specs**

- Class A ASTM E84 Fire Classification
- Roll size: 4 ft x 164 ft
- Roll weight: approx. 55 lb.
- Thickness: 0.015 ~ 0.016 in
- Width: 48 in
- Length: 2000 in

#### Pattern Page





+1-877-387-2228









## **Applications Inspiration**





 $\bigcirc$ 







# How to Order from our online catalog: <u>bodaq.com/catalog</u>

| 1 | SELECT          | Select the product/s you like and add them to quote.        |
|---|-----------------|-------------------------------------------------------------|
| 2 | REVIEW          | Keep browsing the catalog or review products in your quote. |
| 3 | SUBMIT          | Fill out the form and send your request.                    |
| 4 | CONFIRM         | Our manager will get back to you to arrange the shipment.   |
| 5 | RECEIVE         | Wait for your order to arrive at its destination.           |
|   |                 |                                                             |
|   | +1-877-387-2228 |                                                             |