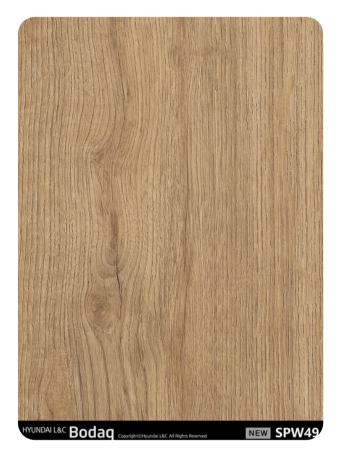

# SPW49 Split Wood

#### **Wood Collection**

Introducing SPW49 Split Wood from the Origin Wood Collection, a pattern that celebrates the raw beauty of natural wood with a distinctive grain texture and authentic splits. Designed to capture the imperfect charm of aged timber, this interior film brings a sense of character and warmth to any space.