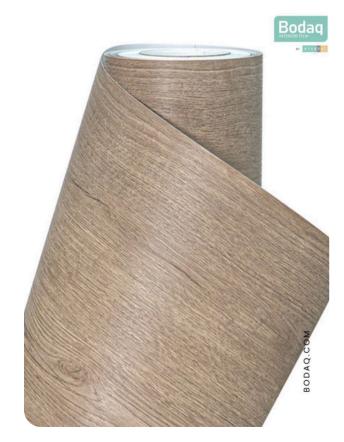

#### **Pattern Specs**

- Class A ASTM E84 Fire Classification
- Roll size: 4 ft x 164 ft
- Roll weight: approx. 55 lb.
- Thickness: 0.015 ~ 0.016 in
- Width: 48 in
- Length: 2000 in