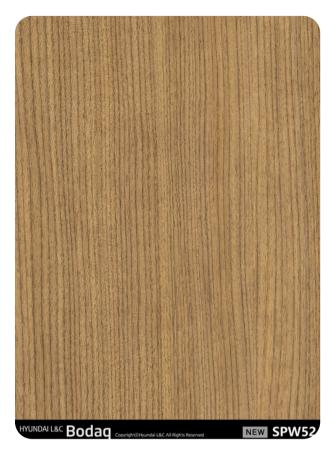

# SPW52 Honey Walnut

#### Origin Wood Wood Collection

Introducing SPW52 Honey Walnut from the Origin Wood Collection, a pattern that exudes natural warmth and refined sophistication. This interior film captures the rich golden-brown tones and delicate wood grain textures of walnut, offering a timeless appeal that enhances any interior space.