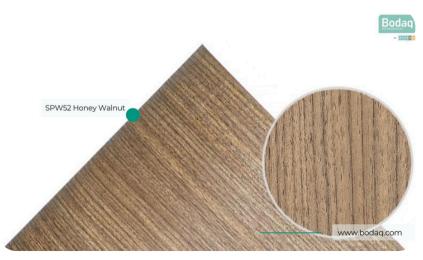

# SPW52 Honey Walnut

#### Origin Wood Wood Collection

Introducing SPW52 Honey Walnut from the Origin Wood Collection, a pattern that exudes natural warmth and refined sophistication. This interior film captures the rich golden-brown tones and delicate wood grain textures of walnut, offering a timeless appeal that enhances any interior space.