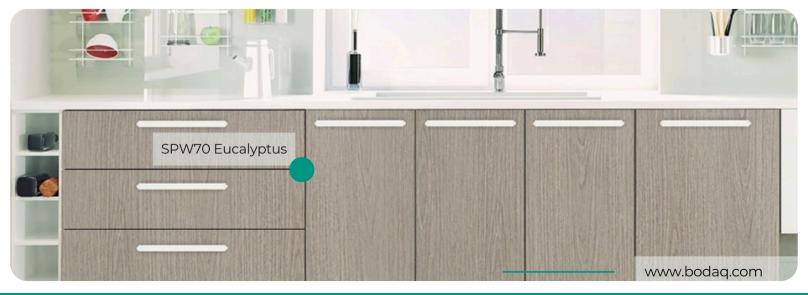

# **SPW70 Eucalyptus**

### **Origin Wood**

#### **Wood Collection**

SPW70 Eucalyptus from the Origin Wood Collection captures the organic beauty of eucalyptus wood with its soft, muted tones and intricate grain patterns. This interior film brings a calming and natural aesthetic to any space, making it a versatile choice for those seeking to combine timeless charm with modern sophistication.

#### **Pattern Specs**

- Class A ASTM F84 Fire Classification
- Roll size: 4 ft x 164 ft
- Roll weight: approx. 55 lb.
- Thickness: 0.015 ~ 0.016 in
- Width: 48 in
- Length: 2000 in













## **Applications Inspiration**















## How to Order from our online catalog: bodaq.com/catalog

- 1 SELECT Select the product/s you like and add them to quote.
- **2 REVIEW** Keep browsing the catalog or review products in your quote.
- **SUBMIT** Fill out the form and send your request.
- 4 CONFIRM Our manager will get back to you to arrange the shipment.
- 5 RECEIVE Wait for your order to arrive at its destination.