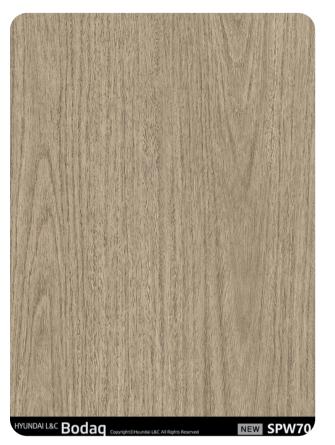

# **SPW70 Eucalyptus**

#### **Wood Collection**

SPW70 Eucalyptus from the Origin Wood Collection captures the organic beauty of eucalyptus wood with its soft, muted tones and intricate grain patterns. This interior film brings a calming and natural aesthetic to any space, making it a versatile choice for those seeking to combine timeless charm with modern sophistication.