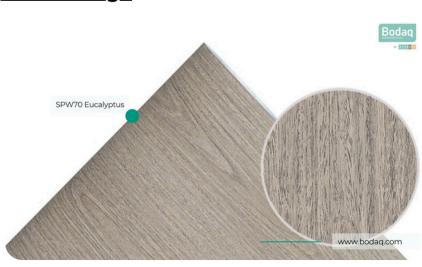

# **SPW70 Eucalyptus**

#### **Wood Collection**

SPW70 Eucalyptus from the Origin Wood Collection captures the organic beauty of eucalyptus wood with its soft, muted tones and intricate grain patterns. This interior film brings a calming and natural aesthetic to any space, making it a versatile choice for those seeking to combine timeless charm with modern sophistication.