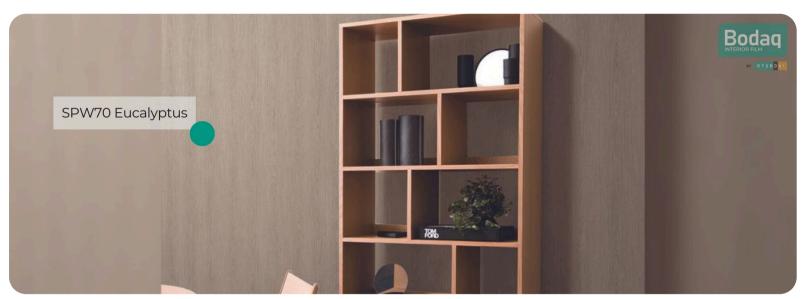

# **SPW70 Eucalyptus**

### **Origin Wood**

#### **Wood Collection**

SPW70 Eucalyptus from the Origin Wood Collection captures the organic beauty of eucalyptus wood with its soft, muted tones and intricate grain patterns. This interior film brings a calming and natural aesthetic to any space, making it a versatile choice for those seeking to combine timeless charm with modern sophistication.

#### **Pattern Specs**

- Class A ASTM F84 Fire Classification
- Roll size: 4 ft x 164 ft
- Roll weight: approx. 55 lb.
- Thickness: 0.015 ~ 0.016 in
- Width: 48 in
- Length: 2000 in













## **Applications Inspiration**















## How to Order from our online catalog: bodaq.com/catalog

- 1 SELECT Select the product/s you like and add them to quote.
- **2 REVIEW** Keep browsing the catalog or review products in your quote.
- **SUBMIT** Fill out the form and send your request.
- 4 CONFIRM Our manager will get back to you to arrange the shipment.
- 5 RECEIVE Wait for your order to arrive at its destination.