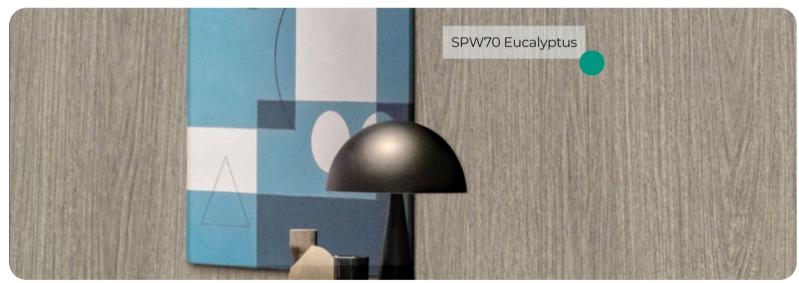

#### **Wood Collection**

SPW70 Eucalyptus from the Origin Wood Collection captures the organic beauty of eucalyptus wood with its soft, muted tones and intricate grain patterns. This interior film brings a calming and natural aesthetic to any space, making it a versatile choice for those seeking to combine timeless charm with modern sophistication.