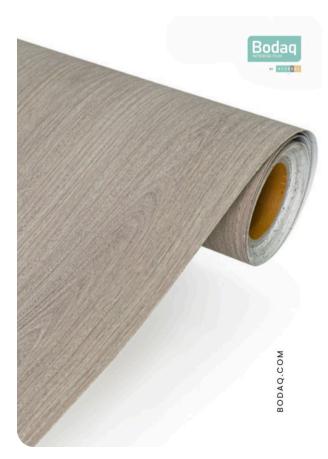

#### **Pattern Specs**

- Class A ASTM F84 Fire Classification
- Roll size: 4 ft x 164 ft
- Roll weight: approx. 55 lb.
- Thickness: 0.015 ~ 0.016 in
- Width: 48 in
- Length: 2000 in