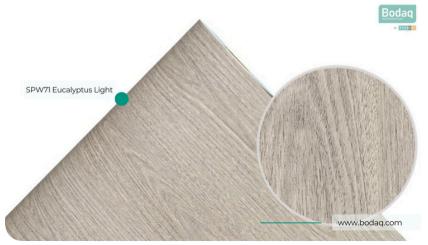

# SPW71 Eucalyptus Light

#### **Wood Collection**

Whether you're designing a modern minimalist space or a cozy retreat, SPW71 Eucalyptus Light from the Origin Wood Collection will elevate your interiors with its radiant charm and timeless sophistication. Explore its potential to transform your environment into a haven of style and serenity.