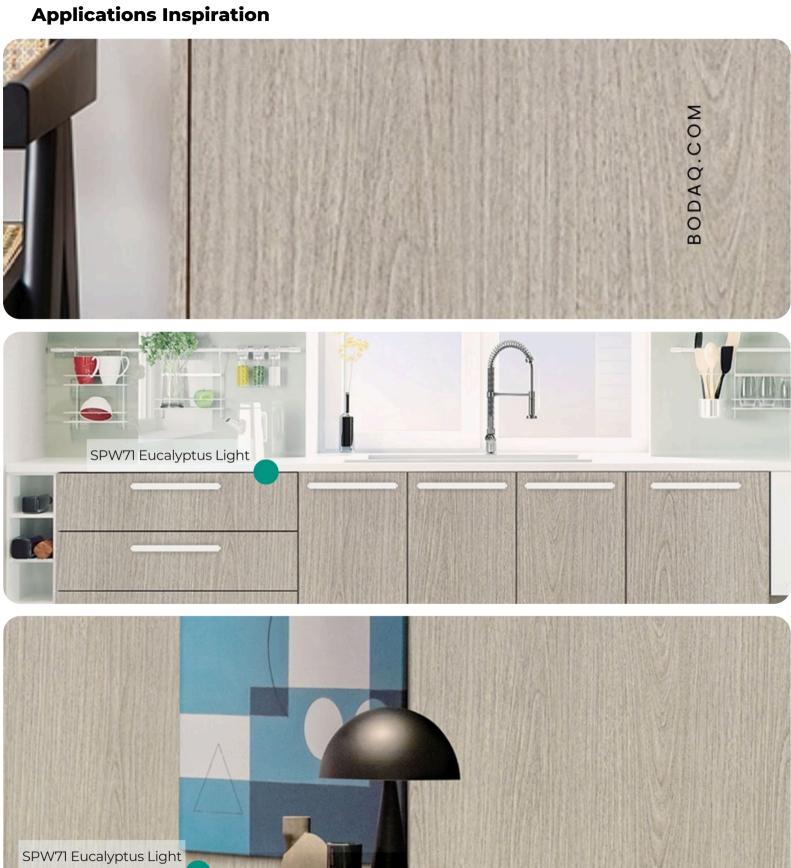

# SPW71 Eucalyptus Light

#### **Wood Collection**

Whether you're designing a modern minimalist space or a cozy retreat, SPW71 Eucalyptus Light from the Origin Wood Collection will elevate your interiors with its radiant charm and timeless sophistication. Explore its potential to transform your environment into a haven of style and serenity.