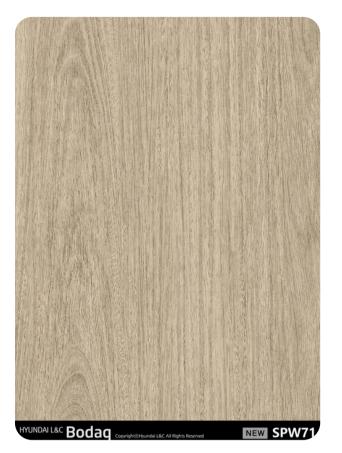

# SPW71 Eucalyptus Light

#### **Wood Collection**

Whether you're designing a modern minimalist space or a cozy retreat, SPW71 Eucalyptus Light from the Origin Wood Collection will elevate your interiors with its radiant charm and timeless sophistication. Explore its potential to transform your environment into a haven of style and serenity.