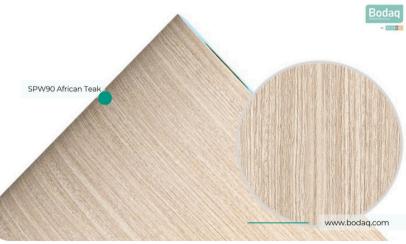

#### Pattern Page

 $\frown$ 

### Wood Collection

SPW90 African Teak from the Origin Wood Collection is an exceptional interior film pattern that encapsulates the understated elegance of natural teak wood. Characterized by its light base tone and subtle light brown wood grains, this pattern is a harmonious blend of sophistication and simplicity, making it an ideal choice for a wide variety of interior design projects.