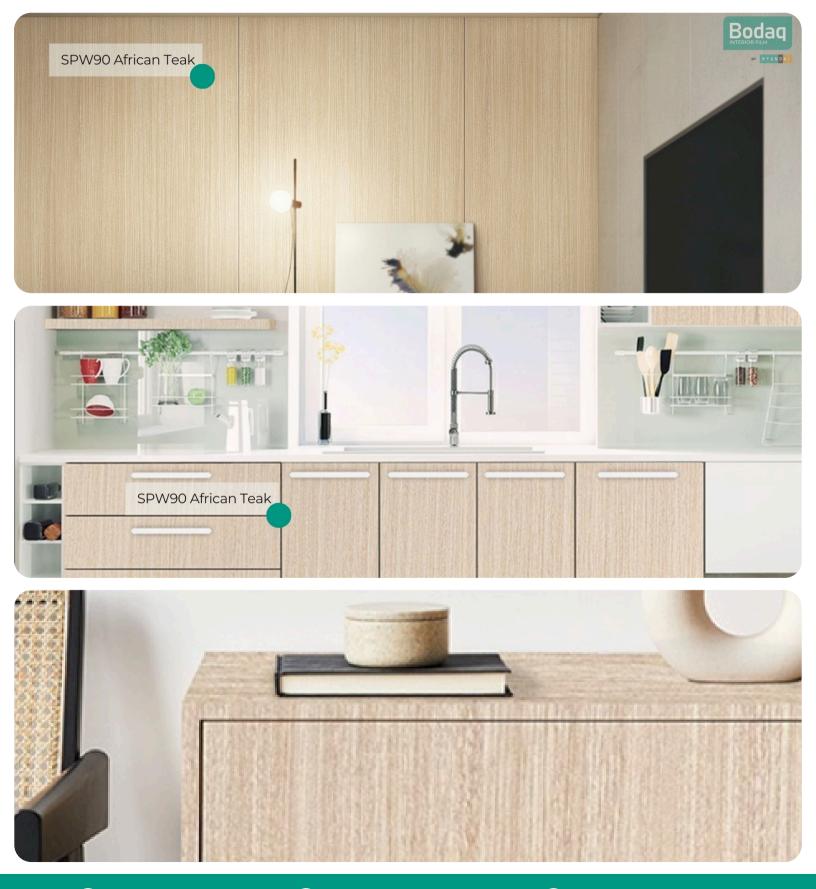

## **Applications Inspiration**

**L** +1-877-387-2228

INFO@BODAQ.COM

 $\bigcirc$ 

### Wood Collection

SPW90 African Teak from the Origin Wood Collection is an exceptional interior film pattern that encapsulates the understated elegance of natural teak wood. Characterized by its light base tone and subtle light brown wood grains, this pattern is a harmonious blend of sophistication and simplicity, making it an ideal choice for a wide variety of interior design projects.