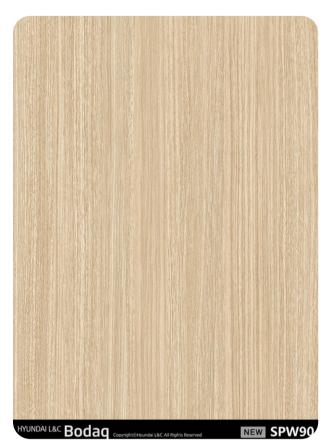

# **SPW90 African Teak**

### Wood Collection

SPW90 African Teak from the Origin Wood Collection is an exceptional interior film pattern that encapsulates the understated elegance of natural teak wood. Characterized by its light base tone and subtle light brown wood grains, this pattern is a harmonious blend of sophistication and simplicity, making it an ideal choice for a wide variety of interior design projects.