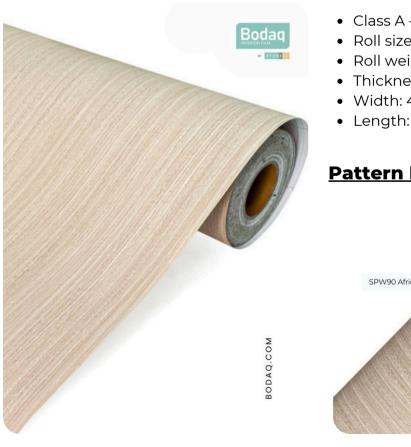

#### **Pattern Specs**

- Class A ASTM E84 Fire Classification
- Roll size: 4 ft x 164 ft
- Roll weight: approx. 55 lb.
- Thickness: 0.015 ~ 0.016 in
- Width: 48 in
- Length: 2000 in