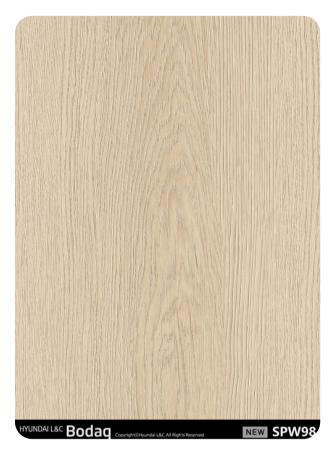

#### **Wood Collection**

SPW98 Raw Oak from the Origin Wood Collection is the epitome of natural beauty, designed to capture the essence of untouched, raw oak wood. This interior film pattern features a light, organic tone with subtle grain details, evoking a sense of minimalism and authenticity. Perfect for those seeking a natural yet contemporary aesthetic, SPW98 Raw Oak adds a clean and timeless elegance to any space.

#### **Pattern Specs**

- Class A ASTM E84 Fire Classification
- Roll size: 4 ft x 164 ft
- Roll weight: approx. 55 lb.
- Thickness: 0.015 ~ 0.016 in
- Width: 48 in
- Length: 2000 in