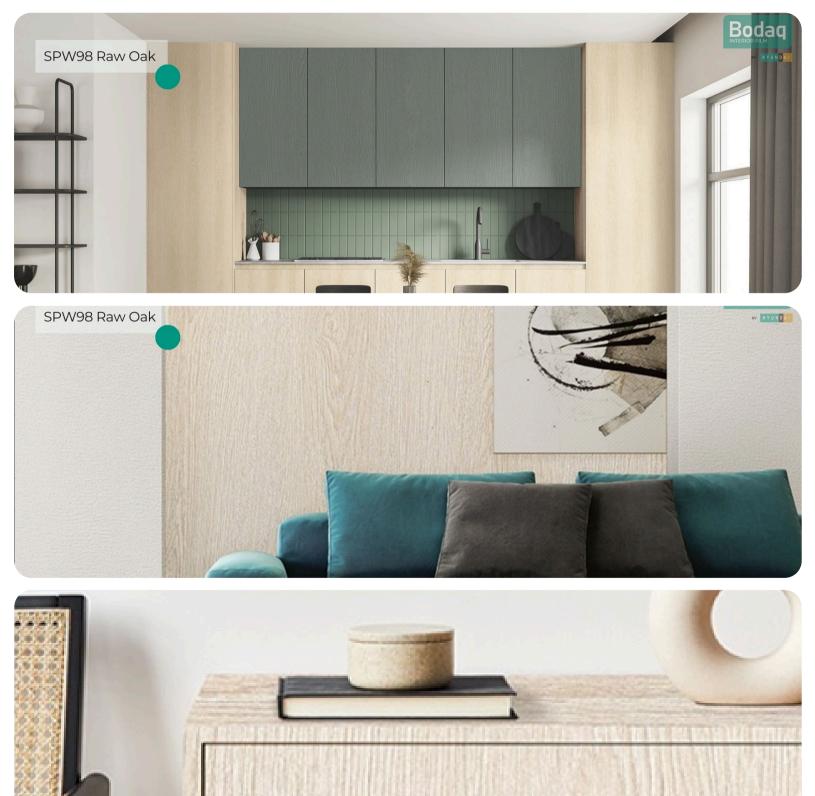

## Origin Wood

#### **Wood Collection**

SPW98 Raw Oak from the Origin Wood Collection is the epitome of natural beauty, designed to capture the essence of untouched, raw oak wood. This interior film pattern features a light, organic tone with subtle grain details, evoking a sense of minimalism and authenticity. Perfect for those seeking a natural yet contemporary aesthetic, SPW98 Raw Oak adds a clean and timeless elegance to any space.

#### **Pattern Specs**

- Class A ASTM E84 Fire Classification
- Roll size: 4 ft x 164 ft
- Roll weight: approx. 55 lb.
- Thickness: 0.015 ~ 0.016 in
- Width: 48 in
- Length: 2000 in

### Pattern Page





 $( \mathbf{ } )$ 

Bodaa







# **Applications Inspiration**





 $\bigcirc$ 







# How to Order from our online catalog: <u>bodaq.com/catalog</u>

| 1 | SELECT          | Select the product/s you like and add them to quote.        |
|---|-----------------|-------------------------------------------------------------|
| 2 | REVIEW          | Keep browsing the catalog or review products in your quote. |
| 3 | SUBMIT          | Fill out the form and send your request.                    |
| 4 | CONFIRM         | Our manager will get back to you to arrange the shipment.   |
| 5 | RECEIVE         | Wait for your order to arrive at its destination.           |
|   |                 |                                                             |
|   | +1-877-387-2228 |                                                             |