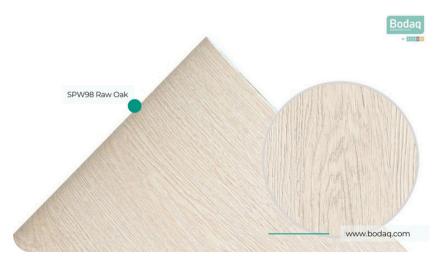

#### **Wood Collection**

SPW98 Raw Oak from the Origin Wood Collection is the epitome of natural beauty, designed to capture the essence of untouched, raw oak wood. This interior film pattern features a light, organic tone with subtle grain details, evoking a sense of minimalism and authenticity. Perfect for those seeking a natural yet contemporary aesthetic, SPW98 Raw Oak adds a clean and timeless elegance to any space.