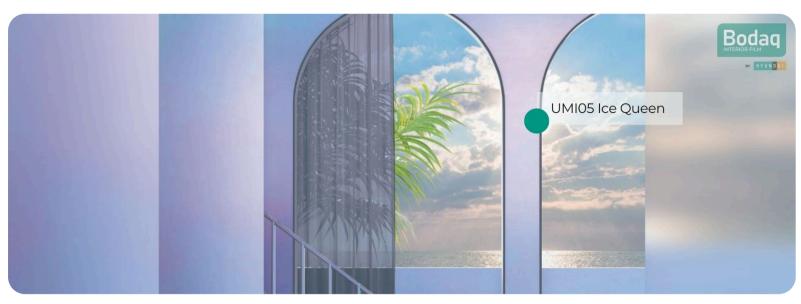

# UMI05 Ice Queen

#### **Hologram**

#### **Fabric & Leather Collection**

The UMI05 Ice Queen interior film pattern from the <u>Hologram Series</u> of the <u>Metal Collection</u> is a statement of elegance and innovation. With its luminous, reflective surface and cool, icy tones, this pattern transforms spaces into modern masterpieces. The glossy finish creates an eyecatching visual effect, bringing depth and intrigue to interiors.

## **Pattern Specs**

- Class A ASTM E84 Fire Classification
- Roll size: 4 ft x 164 ft
- Roll weight: approx. 55 lb.
- Thickness: 0.015 ~ 0.016 in
- Width: 48 in
- Length: 2000 in

## **Pattern Page**













# **Applications Inspiration**















# How to Order from our online catalog: bodaq.com/catalog

- 1 SELECT Select the product/s you like and add them to quote.
- **2 REVIEW** Keep browsing the catalog or review products in your quote.
- **SUBMIT** Fill out the form and send your request.
- 4 CONFIRM Our manager will get back to you to arrange the shipment.
- 5 RECEIVE Wait for your order to arrive at its destination.