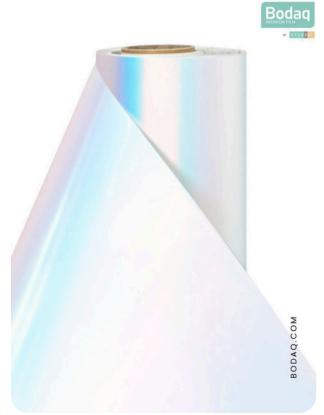

## **Pattern Specs**

- Class A ASTM E84 Fire Classification
- Roll size: 4 ft x 164 ft
- Roll weight: approx. 55 lb.
- Thickness: 0.015 ~ 0.016 in
- Width: 48 in
- Length: 2000 in