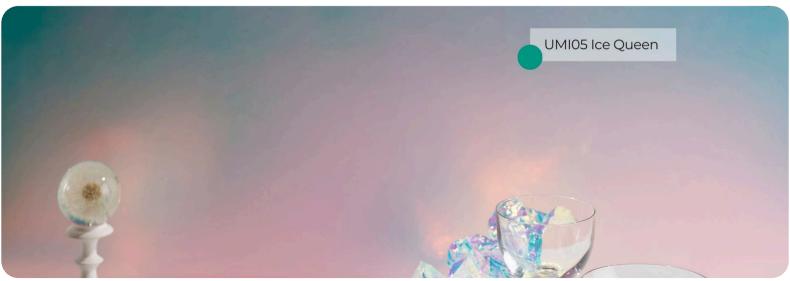

# UMI05 Ice Queen

#### **Fabric & Leather Collection**

The UMI05 Ice Queen interior film pattern from the <u>Hologram Series</u> of the <u>Metal Collection</u> is a statement of elegance and innovation. With its luminous, reflective surface and cool, icy tones, this pattern transforms spaces into modern masterpieces. The glossy finish creates an eyecatching visual effect, bringing depth and intrigue to interiors.