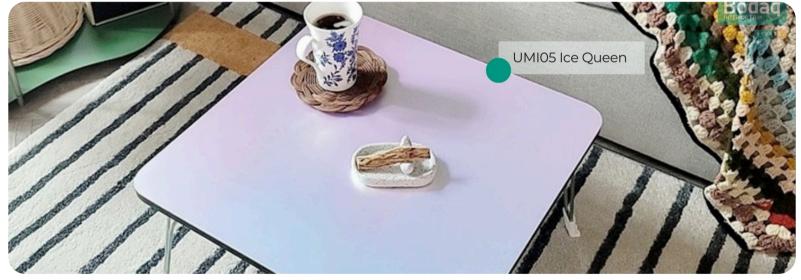

# UMI05 Ice Queen

#### **Hologram**

#### **Fabric & Leather Collection**

The UMI05 Ice Queen interior film pattern from the <u>Hologram Series</u> of the <u>Metal Collection</u> is a statement of elegance and innovation. With its luminous, reflective surface and cool, icy tones, this pattern transforms spaces into modern masterpieces. The glossy finish creates an eyecatching visual effect, bringing depth and intrigue to interiors.

## **Pattern Specs**

- Class A ASTM E84 Fire Classification
- Roll size: 4 ft x 164 ft
- Roll weight: approx. 55 lb.
- Thickness: 0.015 ~ 0.016 in
- Width: 48 in
- Length: 2000 in

## **Pattern Page**













# **Applications Inspiration**















# How to Order from our online catalog: bodaq.com/catalog

- 1 SELECT Select the product/s you like and add them to quote.
- **2 REVIEW** Keep browsing the catalog or review products in your quote.
- **SUBMIT** Fill out the form and send your request.
- 4 CONFIRM Our manager will get back to you to arrange the shipment.
- 5 RECEIVE Wait for your order to arrive at its destination.