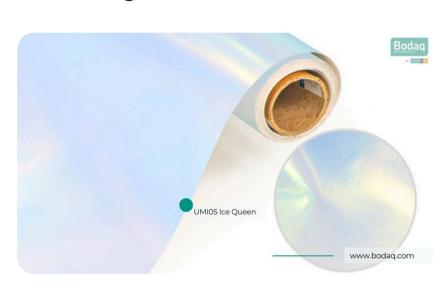

# UMI05 Ice Queen

#### **Fabric & Leather Collection**

The UMI05 Ice Queen interior film pattern from the <u>Hologram Series</u> of the <u>Metal Collection</u> is a statement of elegance and innovation. With its luminous, reflective surface and cool, icy tones, this pattern transforms spaces into modern masterpieces. The glossy finish creates an eyecatching visual effect, bringing depth and intrigue to interiors.