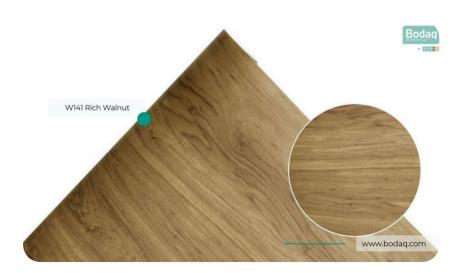

#### **Pattern Specs**

- Class A ASTM E84 Fire Classification
- Roll size: 4 ft x 164 ft
- Roll weight: approx. 55 lb.
- Thickness: 0.015 ~ 0.016 in
- Width: 48 in
- Length: 2000 in

#### <u>Pattern Page</u>

INFO@BODAQ.COM

 $( \mathbf{ } )$ 