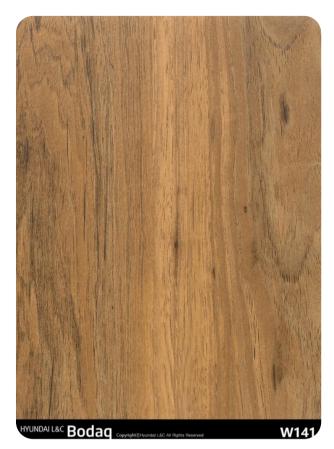

# W011 Rich Walnut

#### **Wood Collection**

The W141 Rich Walnut interior film pattern from the <u>Standard Wood Collection</u> embodies timeless elegance and the deep, luxurious tones of walnut wood. Designed for those who appreciate the natural beauty of wood with a rich, sophisticated touch, this pattern exudes warmth and character, elevating any interior design project with its striking appeal.