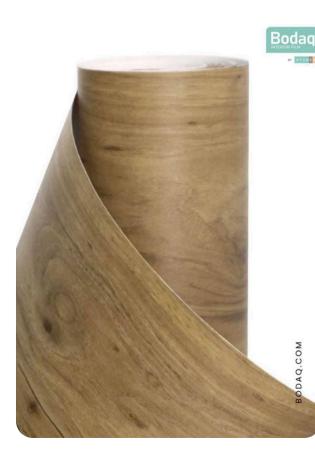

#### **Pattern Specs**

- Class A ASTM E84 Fire Classification
- Roll size: 4 ft x 164 ft
- Roll weight: approx. 55 lb.
- Thickness: 0.015 ~ 0.016 in
- Width: 48 in
- Length: 2000 in

#### <u>Pattern Page</u>

INFO@BODAQ.COM

 $( \mathbf{ } )$ 