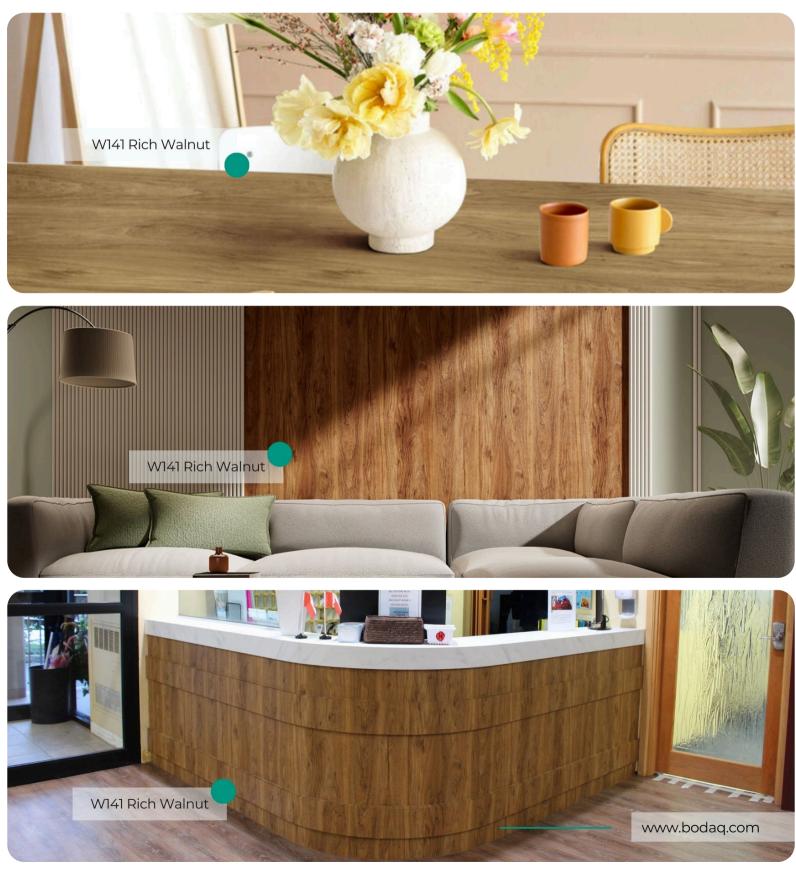

# W011 Rich Walnut

#### **Standard Wood**

#### **Wood Collection**

The W141 Rich Walnut interior film pattern from the <u>Standard Wood Collection</u> embodies timeless elegance and the deep, luxurious tones of walnut wood. Designed for those who appreciate the natural beauty of wood with a rich, sophisticated touch, this pattern exudes warmth and character, elevating any interior design project with its striking appeal.

#### **Pattern Specs**

- Class A ASTM E84 Fire Classification
- Roll size: 4 ft x 164 ft
- Roll weight: approx. 55 lb.
- Thickness: 0.015 ~ 0.016 in
- Width: 48 in
- Length: 2000 in

#### <u>Pattern Page</u>



INFO@BODAQ.COM

 $( \mathbf{ } )$ 







### **Applications Inspiration**



INFO@BODAQ.COM







## How to Order from our online catalog: <u>bodaq.com/catalog</u>

| 1 | SELECT          | Select the product/s you like and add them to quote.        |
|---|-----------------|-------------------------------------------------------------|
| 2 | REVIEW          | Keep browsing the catalog or review products in your quote. |
| 3 | SUBMIT          | Fill out the form and send your request.                    |
| 4 | CONFIRM         | Our manager will get back to you to arrange the shipment.   |
| 5 | RECEIVE         | Wait for your order to arrive at its destination.           |
|   |                 |                                                             |
|   | +1-877-387-2228 |                                                             |