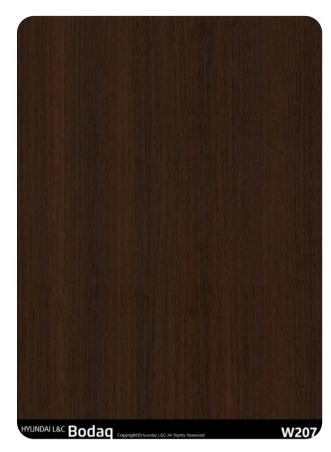

#### **Wood Collection**

The W207 Walnut Dark interior film pattern from the <u>Standard Wood Collection</u> embodies the depth and sophistication of natural walnut wood. This strikingly dark brown tone, paired with the intricate detailing of walnut grain, creates a design element that exudes luxury and refinement. Ideal for both modern and classic interiors, this pattern is the perfect choice for those seeking to add a touch of timeless elegance to their spaces.

#### **Pattern Specs**

- Class A ASTM E84 Fire Classification
- Roll size: 4 ft x 164 ft
- Roll weight: approx. 55 lb.
- Thickness: 0.015 ~ 0.016 in
- Width: 48 in
- Length: 2000 in