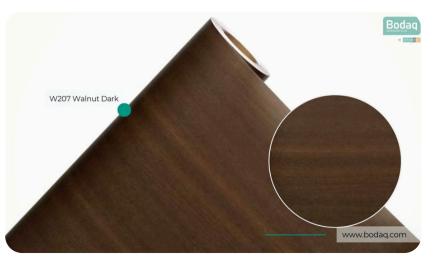

#### **Wood Collection**

The W207 Walnut Dark interior film pattern from the <u>Standard Wood Collection</u> embodies the depth and sophistication of natural walnut wood. This strikingly dark brown tone, paired with the intricate detailing of walnut grain, creates a design element that exudes luxury and refinement. Ideal for both modern and classic interiors, this pattern is the perfect choice for those seeking to add a touch of timeless elegance to their spaces.