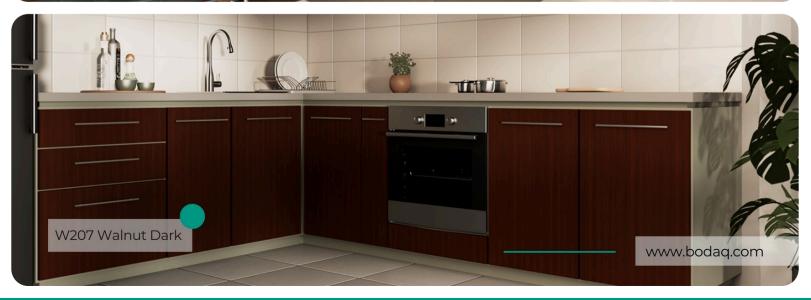

#### **Wood Collection**

The W207 Walnut Dark interior film pattern from the <u>Standard Wood Collection</u> embodies the depth and sophistication of natural walnut wood. This strikingly dark brown tone, paired with the intricate detailing of walnut grain, creates a design element that exudes luxury and refinement. Ideal for both modern and classic interiors, this pattern is the perfect choice for those seeking to add a touch of timeless elegance to their spaces.

## **Applications Inspiration**

 $\bigcirc$ 