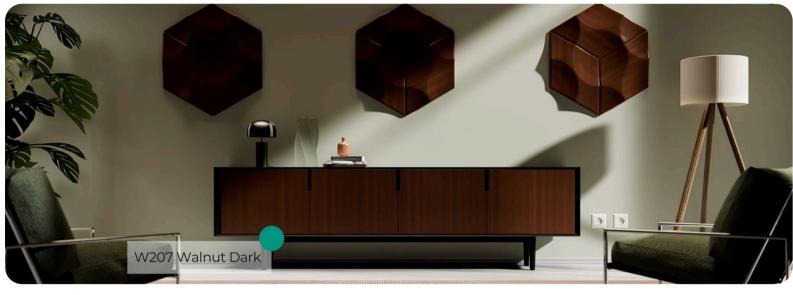

# W200 Maple Light

#### **Standard Wood**

#### **Wood Collection**

The W207 Walnut Dark interior film pattern from the <u>Standard Wood Collection</u> embodies the depth and sophistication of natural walnut wood. This strikingly dark brown tone, paired with the intricate detailing of walnut grain, creates a design element that exudes luxury and refinement. Ideal for both modern and classic interiors, this pattern is the perfect choice for those seeking to add a touch of timeless elegance to their spaces.

#### **Pattern Specs**

- Class A ASTM E84 Fire Classification
- Roll size: 4 ft x 164 ft
- Roll weight: approx. 55 lb.
- Thickness: 0.015 ~ 0.016 in
- Width: 48 in
- Length: 2000 in

### Pattern Page





 $\frown$ 







## **Applications Inspiration**









 $\bigcirc$ 







# How to Order from our online catalog: <u>bodaq.com/catalog</u>

| 1 | SELECT          | Select the product/s you like and add them to quote.        |
|---|-----------------|-------------------------------------------------------------|
| 2 | REVIEW          | Keep browsing the catalog or review products in your quote. |
| 3 | SUBMIT          | Fill out the form and send your request.                    |
| 4 | CONFIRM         | Our manager will get back to you to arrange the shipment.   |
| 5 | RECEIVE         | Wait for your order to arrive at its destination.           |
|   |                 |                                                             |
|   | +1-877-387-2228 |                                                             |