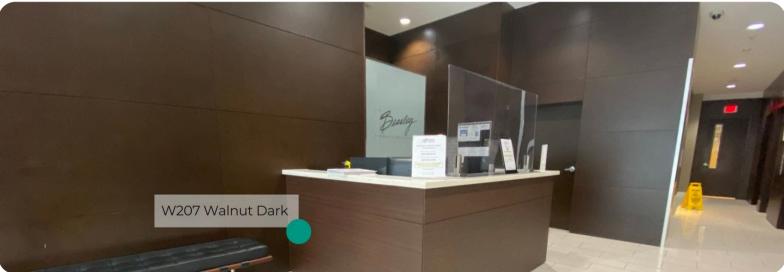

#### **Wood Collection**

The W207 Walnut Dark interior film pattern from the <u>Standard Wood Collection</u> embodies the depth and sophistication of natural walnut wood. This strikingly dark brown tone, paired with the intricate detailing of walnut grain, creates a design element that exudes luxury and refinement. Ideal for both modern and classic interiors, this pattern is the perfect choice for those seeking to add a touch of timeless elegance to their spaces.