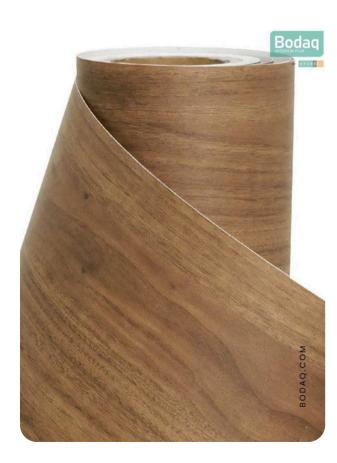

#### **Pattern Specs**

- Class A ASTM E84 Fire Classification
- Roll size: 4 ft x 164 ft
- Roll weight: approx. 55 lb.
- Thickness: 0.015 ~ 0.016 in
- Width: 48 in
- Length: 2000 in