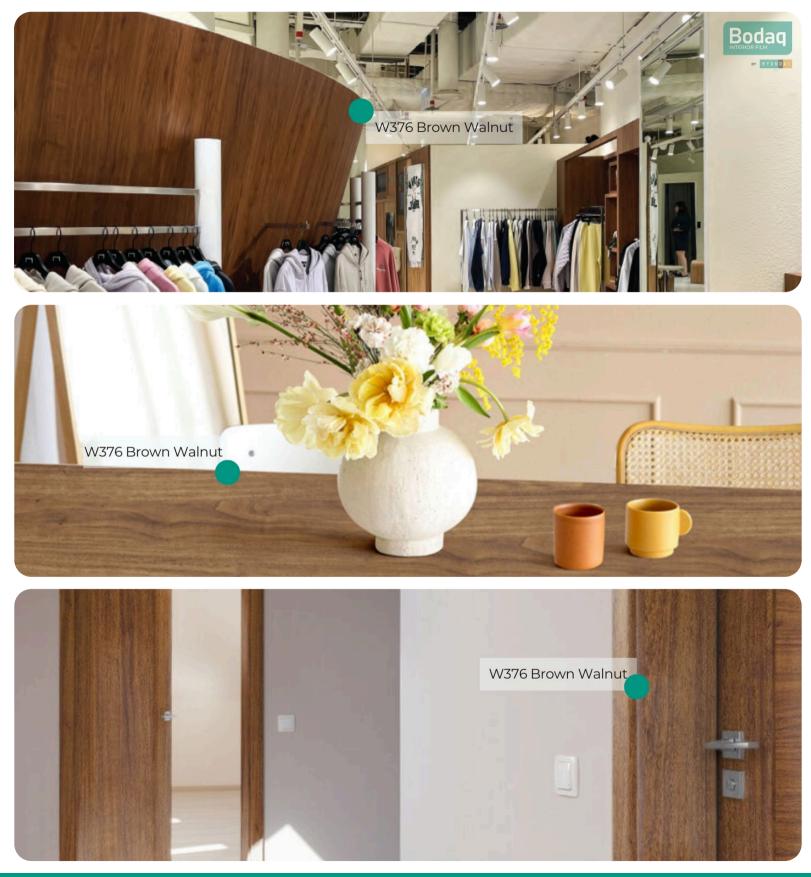

# W376 Brown Walnut

# **Standard Wood**

## **Wood Collection**

The W376 Brown Walnut interior film pattern from the Standard Wood Collection captures the timeless beauty of natural walnut wood with a rich, warm brown tone. This pattern, with its classic grain detailing, offers a versatile and elegant solution for elevating your interior design, whether it's for a residential space, a commercial setting, or bespoke furniture refinishing.

#### **Pattern Specs**

- Class A ASTM E84 Fire Classification
- Roll size: 4 ft x 164 ft
- Roll weight: approx. 55 lb.
- Thickness: 0.015 ~ 0.016 in
- Width: 48 in
- Length: 2000 in

## Pattern Page





 $\frown$ 







# **Applications Inspiration**





INFO@BODAQ.COM







# How to Order from our online catalog: <u>bodaq.com/catalog</u>

| 1 | SELECT          | Select the product/s you like and add them to quote.        |
|---|-----------------|-------------------------------------------------------------|
| 2 | REVIEW          | Keep browsing the catalog or review products in your quote. |
| 3 | SUBMIT          | Fill out the form and send your request.                    |
| 4 | CONFIRM         | Our manager will get back to you to arrange the shipment.   |
| 5 | RECEIVE         | Wait for your order to arrive at its destination.           |
|   |                 |                                                             |
|   | +1-877-387-2228 |                                                             |