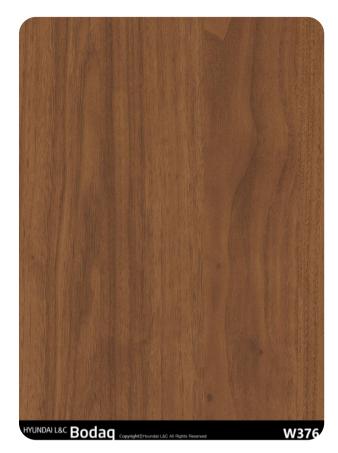

# W376 Brown Walnut

## **Wood Collection**

The W376 Brown Walnut interior film pattern from the Standard Wood Collection captures the timeless beauty of natural walnut wood with a rich, warm brown tone. This pattern, with its classic grain detailing, offers a versatile and elegant solution for elevating your interior design, whether it's for a residential space, a commercial setting, or bespoke furniture refinishing.