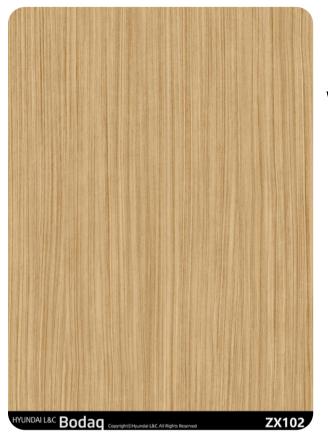

# ZX102 Wizard Grain

#### **Rich Wood Collection**

ZX102 Wizard Grain from the <u>Rich Wood Collection</u> is a captivating pattern that exudes a blend of rustic charm and contemporary elegance. Featuring a medium-toned wood base with warm yellow undertones and striking dark ginger grains, this interior film pattern breathes life and depth into any space. Its intricate grain detailing gives it a naturally sophisticated appeal, making it an excellent choice for both residential and commercial interiors.