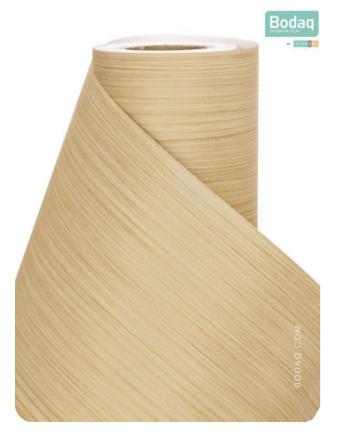

#### **Pattern Specs**

- Class A ASTM F84 Fire Classification
- Roll size: 4 ft x 164 ft
- Roll weight: approx. 55 lb.
- Thickness: 0.015 ~ 0.016 in
- Width: 48 in
- Length: 2000 in