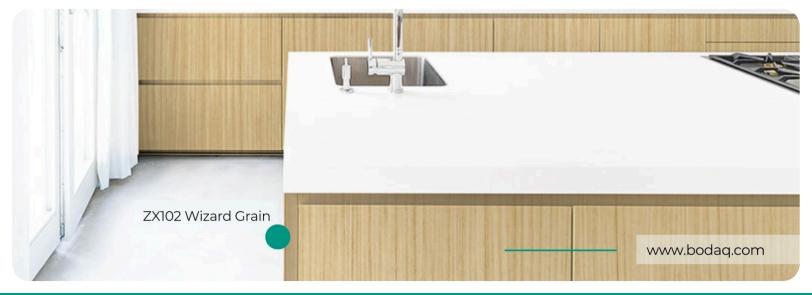

# ZX102 Wizard Grain

#### **Rich Wood Collection**

ZX102 Wizard Grain from the <u>Rich Wood Collection</u> is a captivating pattern that exudes a blend of rustic charm and contemporary elegance. Featuring a medium-toned wood base with warm yellow undertones and striking dark ginger grains, this interior film pattern breathes life and depth into any space. Its intricate grain detailing gives it a naturally sophisticated appeal, making it an excellent choice for both residential and commercial interiors.