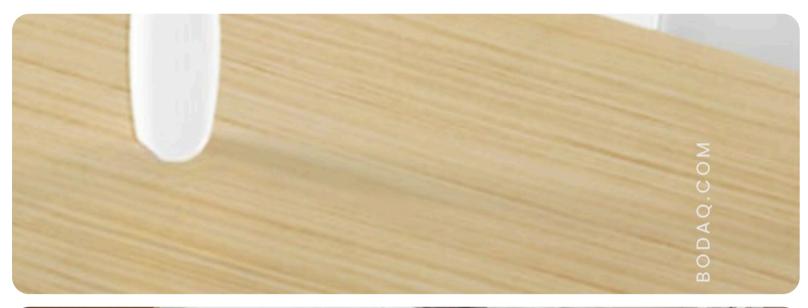

# ZX102 Wizard Grain

#### **Rich Wood Collection**

ZX102 Wizard Grain from the <u>Rich Wood Collection</u> is a captivating pattern that exudes a blend of rustic charm and contemporary elegance. Featuring a medium-toned wood base with warm yellow undertones and striking dark ginger grains, this interior film pattern breathes life and depth into any space. Its intricate grain detailing gives it a naturally sophisticated appeal, making it an excellent choice for both residential and commercial interiors.

#### **Pattern Specs**

- Class A ASTM F84 Fire Classification
- Roll size: 4 ft x 164 ft
- Roll weight: approx. 55 lb.
- Thickness: 0.015 ~ 0.016 in
- Width: 48 in
- Length: 2000 in

### Pattern Page











## **Applications Inspiration**













## How to Order from our online catalog: bodaq.com/catalog

- 1 SELECT Select the product/s you like and add them to quote.
- **2 REVIEW** Keep browsing the catalog or review products in your quote.
- **SUBMIT** Fill out the form and send your request.
- 4 CONFIRM Our manager will get back to you to arrange the shipment.
- 5 RECEIVE Wait for your order to arrive at its destination.