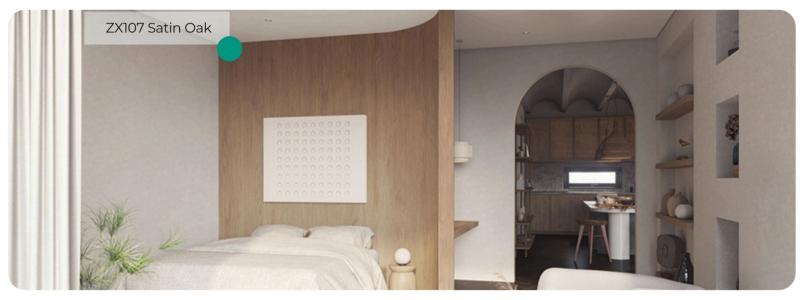

# ZX107 Satin Oak

#### **Rich Wood Collection**

ZX107 Satin Oak from the <u>Rich Wood Collection</u> embodies the essence of understated elegance and modern simplicity. This interior film pattern captures the natural beauty of oak in a medium to light tone, offering a smooth and refined surface without pronounced wood grain textures. The satin finish provides a sleek appearance that enhances any space with its subtle charm and sophistication.

### **Pattern Specs**

- Class A ASTM F84 Fire Classification
- Roll size: 4 ft x 164 ft
- Roll weight: approx. 55 lb.
- Thickness: 0.015 ~ 0.016 in
- Width: 48 in
- Length: 2000 in

#### Pattern Page













## **Applications Inspiration**













## How to Order from our online catalog: bodaq.com/catalog

- 1 SELECT Select the product/s you like and add them to quote.
- **2 REVIEW** Keep browsing the catalog or review products in your quote.
- **SUBMIT** Fill out the form and send your request.
- 4 CONFIRM Our manager will get back to you to arrange the shipment.
- 5 RECEIVE Wait for your order to arrive at its destination.