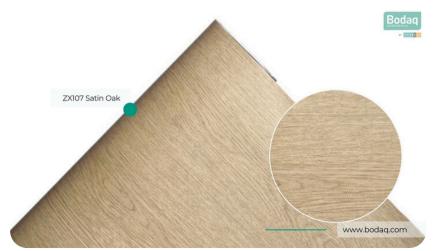

# ZX107 Satin Oak

#### **Rich Wood Collection**

ZX107 Satin Oak from the <u>Rich Wood Collection</u> embodies the essence of understated elegance and modern simplicity. This interior film pattern captures the natural beauty of oak in a medium to light tone, offering a smooth and refined surface without pronounced wood grain textures. The satin finish provides a sleek appearance that enhances any space with its subtle charm and sophistication.

### **Pattern Specs**

- Class A ASTM F84 Fire Classification
- Roll size: 4 ft x 164 ft
- Roll weight: approx. 55 lb.
- Thickness: 0.015 ~ 0.016 in
- Width: 48 in
- Length: 2000 in

#### Pattern Page













## **Applications Inspiration**













## How to Order from our online catalog: bodaq.com/catalog

- 1 SELECT Select the product/s you like and add them to quote.
- **2 REVIEW** Keep browsing the catalog or review products in your quote.
- **SUBMIT** Fill out the form and send your request.
- 4 CONFIRM Our manager will get back to you to arrange the shipment.
- 5 RECEIVE Wait for your order to arrive at its destination.