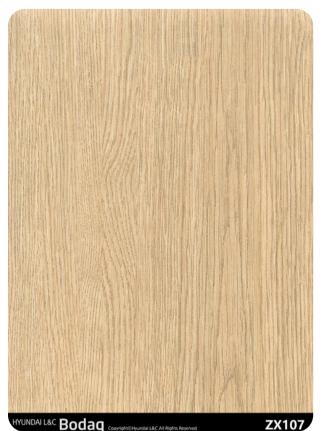

# ZX107 Satin Oak

#### **Rich Wood Collection**

ZX107 Satin Oak from the <u>Rich Wood Collection</u> embodies the essence of understated elegance and modern simplicity. This interior film pattern captures the natural beauty of oak in a medium to light tone, offering a smooth and refined surface without pronounced wood grain textures. The satin finish provides a sleek appearance that enhances any space with its subtle charm and sophistication.