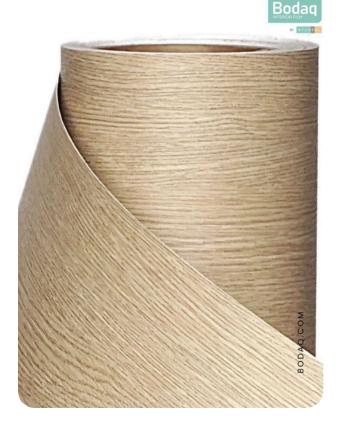

### **Pattern Specs**

- Class A ASTM F84 Fire Classification
- Roll size: 4 ft x 164 ft
- Roll weight: approx. 55 lb.
- Thickness: 0.015 ~ 0.016 in
- Width: 48 in
- Length: 2000 in