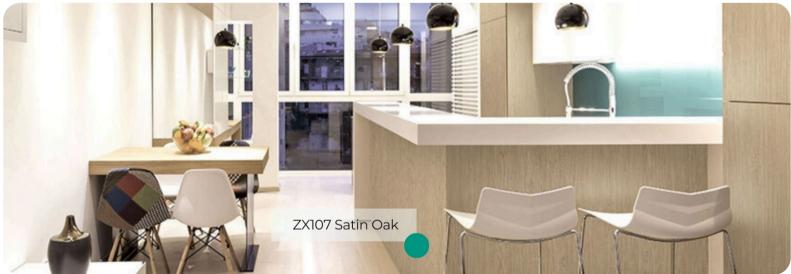

# ZX107 Satin Oak

#### **Rich Wood Collection**

ZX107 Satin Oak from the <u>Rich Wood Collection</u> embodies the essence of understated elegance and modern simplicity. This interior film pattern captures the natural beauty of oak in a medium to light tone, offering a smooth and refined surface without pronounced wood grain textures. The satin finish provides a sleek appearance that enhances any space with its subtle charm and sophistication.