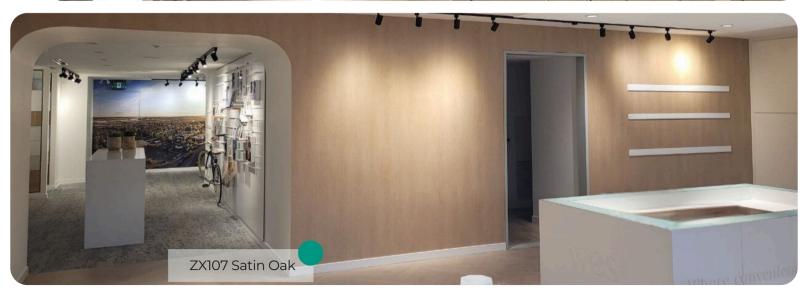

# ZX107 Satin Oak

#### **Rich Wood Collection**

ZX107 Satin Oak from the <u>Rich Wood Collection</u> embodies the essence of understated elegance and modern simplicity. This interior film pattern captures the natural beauty of oak in a medium to light tone, offering a smooth and refined surface without pronounced wood grain textures. The satin finish provides a sleek appearance that enhances any space with its subtle charm and sophistication.