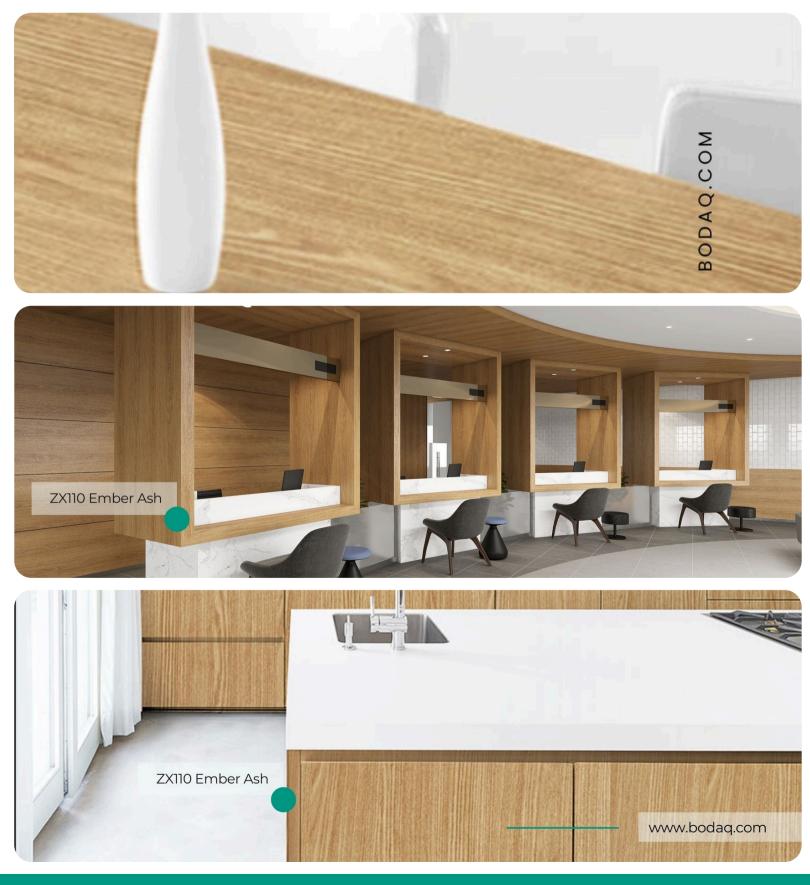

ZX110 Ember Ash from the <u>Rich Wood Collection</u> radiates warmth and charm with its gingery-brown hues, offering a fresh take on natural wood tones. This interior film pattern combines the organic allure of ash wood with a vibrant ember-like undertone, making it an ideal choice for creating inviting and dynamic interiors. Its fine grain and earthy appeal bring depth and richness to any design.

## **Applications Inspiration**

INFO@BODAQ.COM

 $\bigcirc$ 