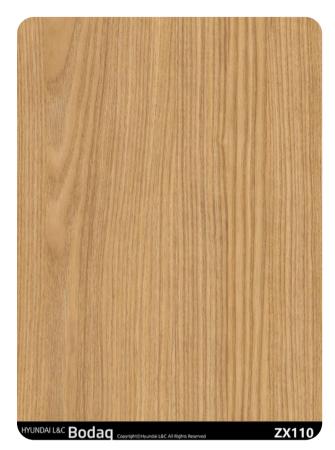

ZX110 Ember Ash from the <u>Rich Wood Collection</u> radiates warmth and charm with its gingery-brown hues, offering a fresh take on natural wood tones. This interior film pattern combines the organic allure of ash wood with a vibrant ember-like undertone, making it an ideal choice for creating inviting and dynamic interiors. Its fine grain and earthy appeal bring depth and richness to any design.