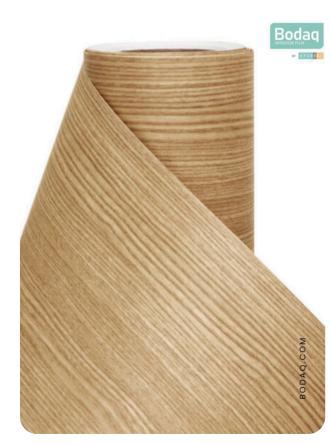

## **Pattern Specs**

- Class A ASTM E84 Fire Classification
- Roll size: 4 ft x 164 ft
- Roll weight: approx. 55 lb.
- Thickness: 0.015 ~ 0.016 in
- Width: 48 in
- Length: 2000 in