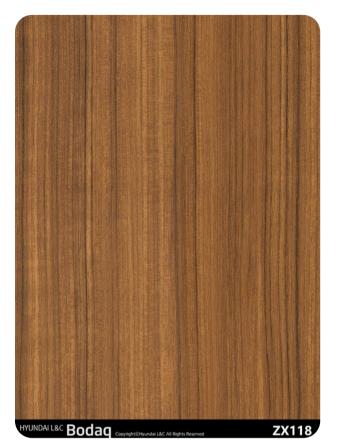

# ZX118 Luxe Teak

#### **Rich Wood Collection**

ZX118 Luxe Teak from the <u>Rich Wood Collection</u> is a celebration of the timeless elegance and warmth of teak wood. Featuring a rich brown tone, this pattern exudes sophistication and natural beauty, making it a versatile choice for a variety of interior spaces.