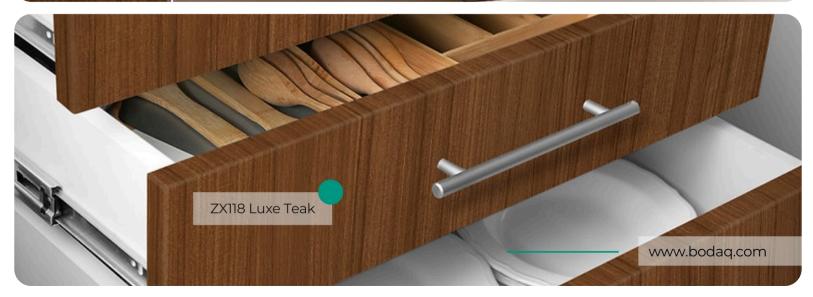

# ZX118 Luxe Teak

#### **Rich Wood Collection**

ZX118 Luxe Teak from the <u>Rich Wood Collection</u> is a celebration of the timeless elegance and warmth of teak wood. Featuring a rich brown tone, this pattern exudes sophistication and natural beauty, making it a versatile choice for a variety of interior spaces.