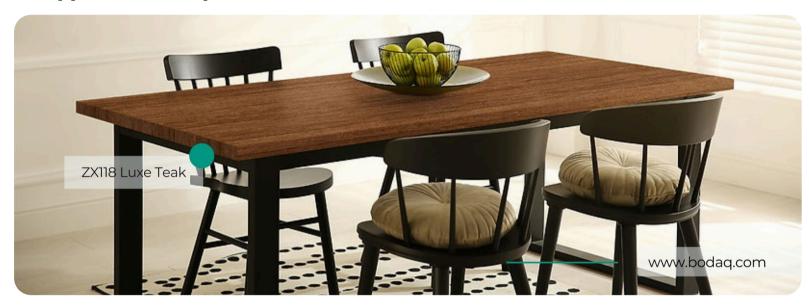

# ZX118 Luxe Teak

#### **Rich Wood Collection**

ZX118 Luxe Teak from the <u>Rich Wood Collection</u> is a celebration of the timeless elegance and warmth of teak wood. Featuring a rich brown tone, this pattern exudes sophistication and natural beauty, making it a versatile choice for a variety of interior spaces.

### **Pattern Specs**

- Class A ASTM E84 Fire Classification
- Roll size: 4 ft x 164 ft
- Roll weight: approx. 55 lb.
- Thickness: 0.015 ~ 0.016 in
- Width: 48 in
- Length: 2000 in



#### Pattern Page









## **Applications Inspiration**















## How to Order from our online catalog: bodaq.com/catalog

- 1 SELECT Select the product/s you like and add them to quote.
- **2 REVIEW** Keep browsing the catalog or review products in your quote.
- **SUBMIT** Fill out the form and send your request.
- 4 CONFIRM Our manager will get back to you to arrange the shipment.
- 5 RECEIVE Wait for your order to arrive at its destination.