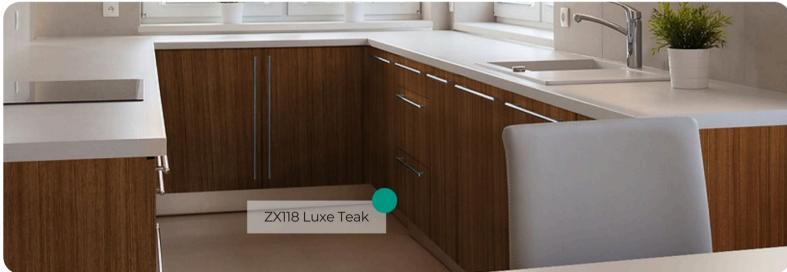

# ZX118 Luxe Teak

#### **Rich Wood Collection**

ZX118 Luxe Teak from the <u>Rich Wood Collection</u> is a celebration of the timeless elegance and warmth of teak wood. Featuring a rich brown tone, this pattern exudes sophistication and natural beauty, making it a versatile choice for a variety of interior spaces.