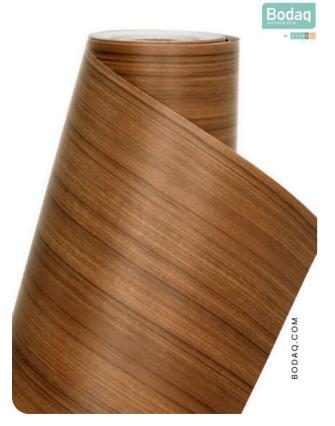

### **Pattern Specs**

- Class A ASTM E84 Fire Classification
- Roll size: 4 ft x 164 ft
- Roll weight: approx. 55 lb.
- Thickness: 0.015 ~ 0.016 in
- Width: 48 in
- Length: 2000 in