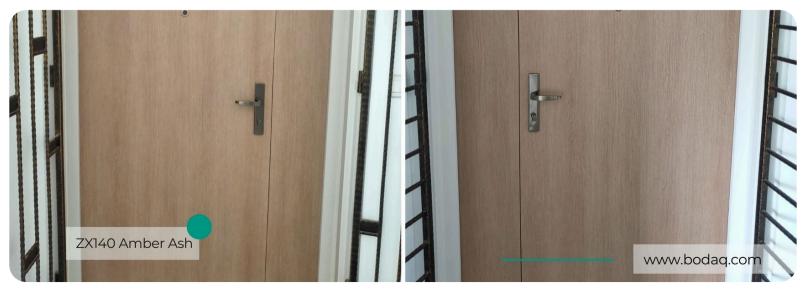

# ZX140 Amber Ash

#### **Rich Wood Collection**

Introducing Amber Ash from the <u>Rich Wood Collection</u>, a pattern that captures the understated elegance of ash wood with a warm, amber undertone. This medium-toned finish offers a perfect balance of natural texture and refined color, making it a versatile choice for both residential and commercial interiors.