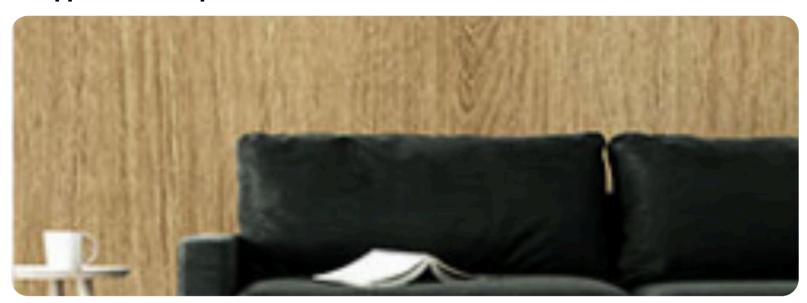

# ZX140 Amber Ash

#### **Rich Wood Collection**

Introducing Amber Ash from the <u>Rich Wood Collection</u>, a pattern that captures the understated elegance of ash wood with a warm, amber undertone. This medium-toned finish offers a perfect balance of natural texture and refined color, making it a versatile choice for both residential and commercial interiors.

### **Pattern Specs**

- Class A ASTM E84 Fire Classification
- Roll size: 4 ft x 164 ft
- Roll weight: approx. 55 lb.
- Thickness: 0.015 ~ 0.016 in
- Width: 48 in
- Length: 2000 in

### **Pattern Page**













## **Applications Inspiration**















## How to Order from our online catalog: bodaq.com/catalog

- 1 SELECT Select the product/s you like and add them to quote.
- **2 REVIEW** Keep browsing the catalog or review products in your quote.
- **SUBMIT** Fill out the form and send your request.
- 4 CONFIRM Our manager will get back to you to arrange the shipment.
- 5 RECEIVE Wait for your order to arrive at its destination.