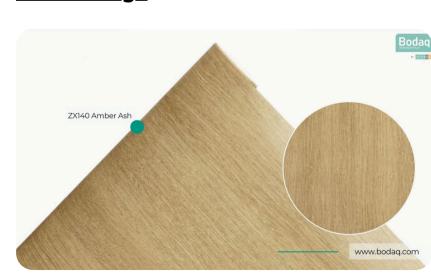

# ZX140 Amber Ash

#### **Rich Wood Collection**

Introducing Amber Ash from the <u>Rich Wood Collection</u>, a pattern that captures the understated elegance of ash wood with a warm, amber undertone. This medium-toned finish offers a perfect balance of natural texture and refined color, making it a versatile choice for both residential and commercial interiors.

### **Pattern Page**