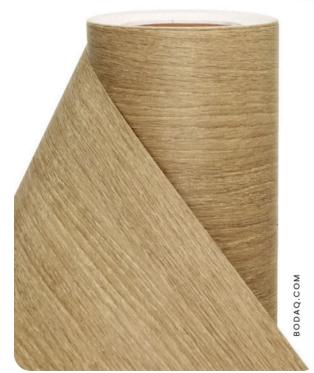

### **Pattern Specs**

- Class A ASTM E84 Fire Classification
- Roll size: 4 ft x 164 ft
- Roll weight: approx. 55 lb.
- Thickness: 0.015 ~ 0.016 in
- Width: 48 in
- Length: 2000 in