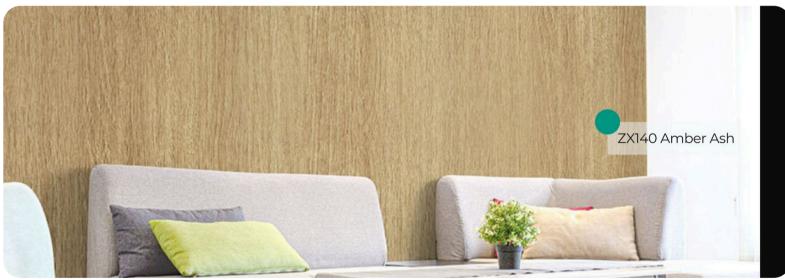

# ZX140 Amber Ash

#### **Rich Wood Collection**

Introducing Amber Ash from the <u>Rich Wood Collection</u>, a pattern that captures the understated elegance of ash wood with a warm, amber undertone. This medium-toned finish offers a perfect balance of natural texture and refined color, making it a versatile choice for both residential and commercial interiors.