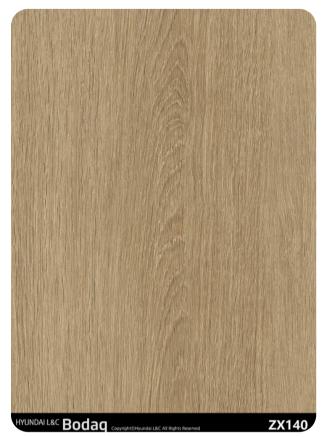

# ZX140 Amber Ash

#### **Rich Wood Collection**

Introducing Amber Ash from the <u>Rich Wood Collection</u>, a pattern that captures the understated elegance of ash wood with a warm, amber undertone. This medium-toned finish offers a perfect balance of natural texture and refined color, making it a versatile choice for both residential and commercial interiors.