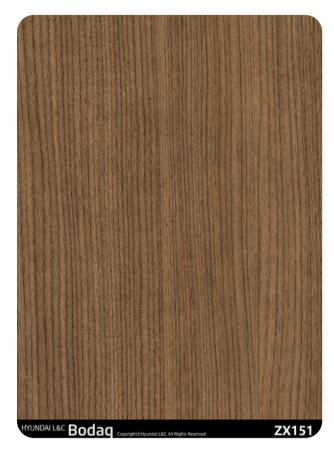

# ZX151 Velvet Walnut

#### **Premium Wood Collection**

Immerse your interiors in the timeless elegance of ZX151 Velvet Walnut from the <u>Premium Wood</u> <u>Collection</u>. This pattern captures the luxurious essence of dark walnut with a smooth, velvety finish that adds depth and warmth to any space. Designed for versatility, Velvet Walnut is the perfect choice for creating sophisticated and cozy interiors in both residential and commercial settings.