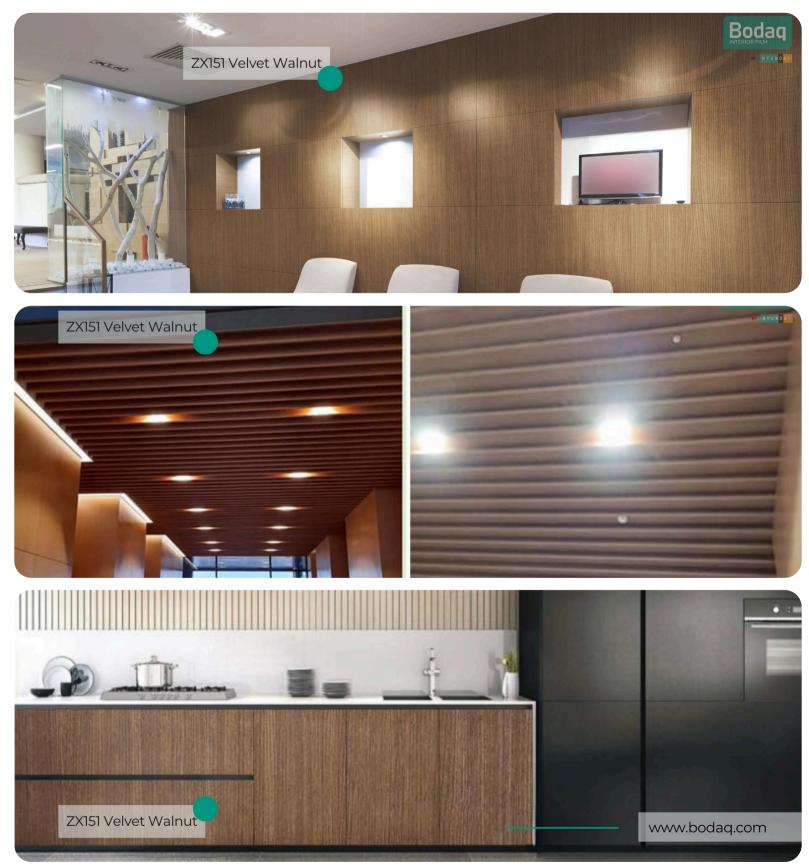

# ZX151 Velvet Walnut

#### **Premium Wood Collection**

Immerse your interiors in the timeless elegance of ZX151 Velvet Walnut from the <u>Premium Wood</u> <u>Collection</u>. This pattern captures the luxurious essence of dark walnut with a smooth, velvety finish that adds depth and warmth to any space. Designed for versatility, Velvet Walnut is the perfect choice for creating sophisticated and cozy interiors in both residential and commercial settings.

#### **Pattern Specs**

- Class A ASTM E84 Fire Classification
- Roll size: 4 ft x 164 ft
- Roll weight: approx. 55 lb.
- Thickness: 0.015 ~ 0.016 in
- Width: 48 in
- Length: 2000 in

#### Pattern Page





+1-877-387-2228







### **Applications Inspiration**





INFO@BODAQ.COM

 $\bigcirc$ 







## How to Order from our online catalog: <u>bodaq.com/catalog</u>

| 1 | SELECT          | Select the product/s you like and add them to quote.        |
|---|-----------------|-------------------------------------------------------------|
| 2 | REVIEW          | Keep browsing the catalog or review products in your quote. |
| 3 | SUBMIT          | Fill out the form and send your request.                    |
| 4 | CONFIRM         | Our manager will get back to you to arrange the shipment.   |
| 5 | RECEIVE         | Wait for your order to arrive at its destination.           |
|   |                 |                                                             |
|   | +1-877-387-2228 |                                                             |