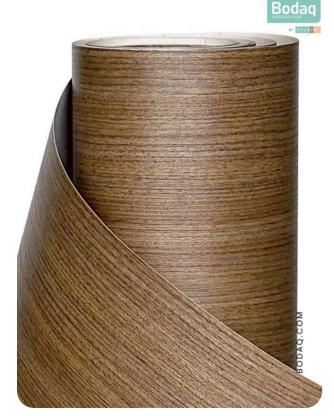

#### **Pattern Specs**

- Class A ASTM E84 Fire Classification
- Roll size: 4 ft x 164 ft
- Roll weight: approx. 55 lb.
- Thickness: 0.015 ~ 0.016 in
- Width: 48 in
- Length: 2000 in