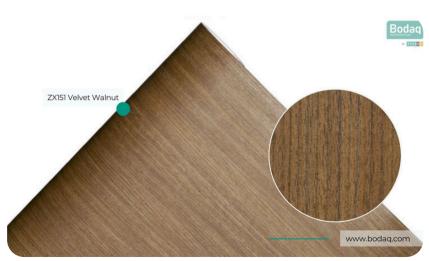

# ZX151 Velvet Walnut

#### **Premium Wood Collection**

Immerse your interiors in the timeless elegance of ZX151 Velvet Walnut from the <u>Premium Wood</u> <u>Collection</u>. This pattern captures the luxurious essence of dark walnut with a smooth, velvety finish that adds depth and warmth to any space. Designed for versatility, Velvet Walnut is the perfect choice for creating sophisticated and cozy interiors in both residential and commercial settings.

#### **Pattern Specs**

- Class A ASTM E84 Fire Classification
- Roll size: 4 ft x 164 ft
- Roll weight: approx. 55 lb.
- Thickness: 0.015 ~ 0.016 in
- Width: 48 in
- Length: 2000 in