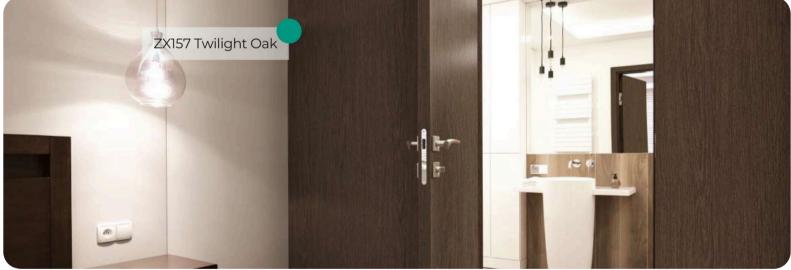

# ZX157 Twilight Oak

#### **Premium Wood Collection**

Unveil the timeless beauty of ZX157 Twilight Oak from the Rich Wood Collection. This dark oak pattern embodies elegance and sophistication, making it an ideal choice for creating refined and inviting interiors. Its deep brown tone with subtle wood grains evokes a sense of warmth and luxury, seamlessly blending with both classic and contemporary design aesthetics.