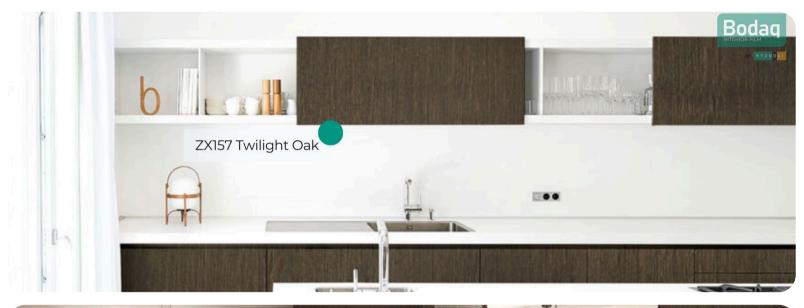

# ZX157 Twilight Oak

#### **Premium Wood Collection**

Unveil the timeless beauty of ZX157 Twilight Oak from the Rich Wood Collection. This dark oak pattern embodies elegance and sophistication, making it an ideal choice for creating refined and inviting interiors. Its deep brown tone with subtle wood grains evokes a sense of warmth and luxury, seamlessly blending with both classic and contemporary design aesthetics.

### **Pattern Specs**

- Class A ASTM E84 Fire Classification
- Roll size: 4 ft x 164 ft
- Roll weight: approx. 55 lb.
- Thickness: 0.015 ~ 0.016 in
- Width: 48 in
- Length: 2000 in

### **Pattern Page**











## **Applications Inspiration**















## How to Order from our online catalog: bodaq.com/catalog

- 1 SELECT Select the product/s you like and add them to quote.
- **2 REVIEW** Keep browsing the catalog or review products in your quote.
- **SUBMIT** Fill out the form and send your request.
- 4 CONFIRM Our manager will get back to you to arrange the shipment.
- 5 RECEIVE Wait for your order to arrive at its destination.