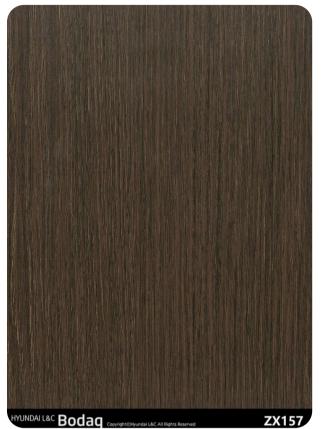

# ZX157 Twilight Oak

#### **Premium Wood Collection**

Unveil the timeless beauty of ZX157 Twilight Oak from the Rich Wood Collection. This dark oak pattern embodies elegance and sophistication, making it an ideal choice for creating refined and inviting interiors. Its deep brown tone with subtle wood grains evokes a sense of warmth and luxury, seamlessly blending with both classic and contemporary design aesthetics.