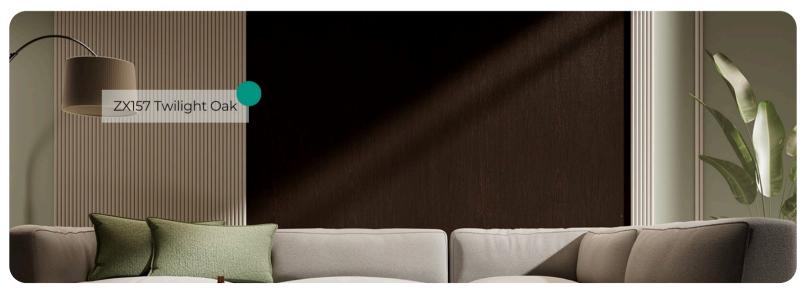

# ZX157 Twilight Oak

#### **Premium Wood Collection**

Unveil the timeless beauty of ZX157 Twilight Oak from the Rich Wood Collection. This dark oak pattern embodies elegance and sophistication, making it an ideal choice for creating refined and inviting interiors. Its deep brown tone with subtle wood grains evokes a sense of warmth and luxury, seamlessly blending with both classic and contemporary design aesthetics.

## **Applications Inspiration**