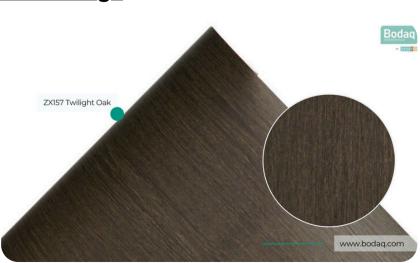

# ZX157 Twilight Oak

#### **Premium Wood Collection**

Unveil the timeless beauty of ZX157 Twilight Oak from the Rich Wood Collection. This dark oak pattern embodies elegance and sophistication, making it an ideal choice for creating refined and inviting interiors. Its deep brown tone with subtle wood grains evokes a sense of warmth and luxury, seamlessly blending with both classic and contemporary design aesthetics.