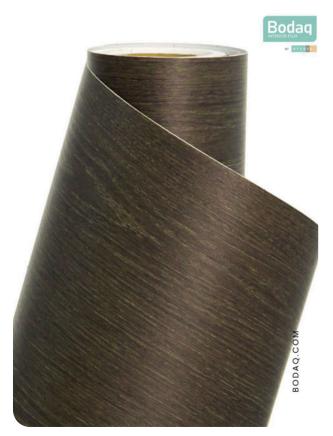

### **Pattern Specs**

- Class A ASTM E84 Fire Classification
- Roll size: 4 ft x 164 ft
- Roll weight: approx. 55 lb.
- Thickness: 0.015 ~ 0.016 in
- Width: 48 in
- Length: 2000 in