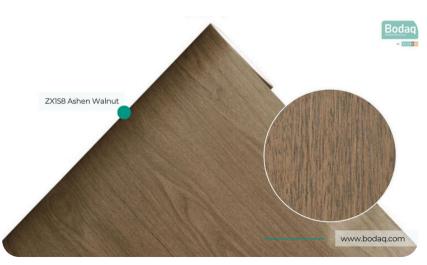

#### **Premium Wood Collection**

ZX158 Ashen Walnut from the <u>Rich Wood Collection</u> embodies the perfect blend of natural beauty and refined sophistication. This stunning walnut pattern, with its medium-to-dark brown tones and soft, muted grain details, exudes a calm yet luxurious aesthetic. Its understated elegance makes it an exceptional choice for a variety of interior styles, from modern minimalism to timeless classic.