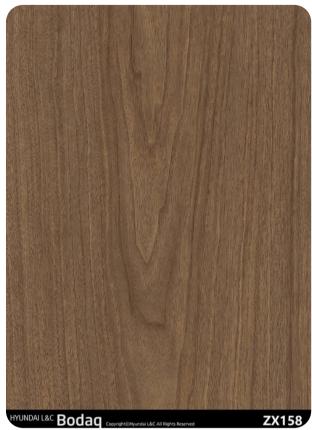

#### **Premium Wood Collection**

ZX158 Ashen Walnut from the <u>Rich Wood Collection</u> embodies the perfect blend of natural beauty and refined sophistication. This stunning walnut pattern, with its medium-to-dark brown tones and soft, muted grain details, exudes a calm yet luxurious aesthetic. Its understated elegance makes it an exceptional choice for a variety of interior styles, from modern minimalism to timeless classic.

#### Pattern Specs

- Class A ASTM E84 Fire Classification
- Roll size: 4 ft x 164 ft
- Roll weight: approx. 55 lb.
- Thickness: 0.015 ~ 0.016 in
- Width: 48 in

Bodaq

ev HYENDAL

• Length: 2000 in