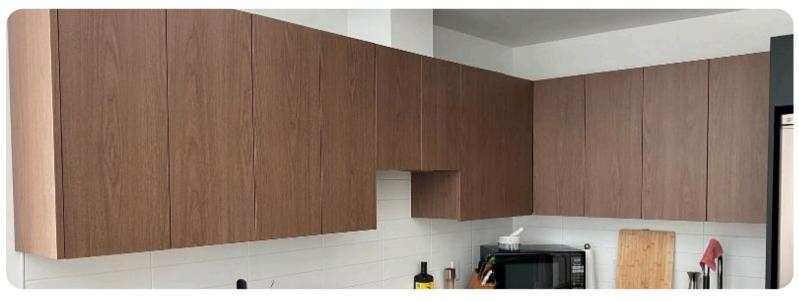

# ZX157 Twilight Oak

#### **Premium Wood Collection**

ZX158 Ashen Walnut from the <u>Rich Wood Collection</u> embodies the perfect blend of natural beauty and refined sophistication. This stunning walnut pattern, with its medium-to-dark brown tones and soft, muted grain details, exudes a calm yet luxurious aesthetic. Its understated elegance makes it an exceptional choice for a variety of interior styles, from modern minimalism to timeless classic.

#### Pattern Specs

- Class A ASTM E84 Fire Classification
- Roll size: 4 ft x 164 ft
- Roll weight: approx. 55 lb.
- Thickness: 0.015 ~ 0.016 in
- Width: 48 in

Bodaq

ev HYENDAL

• Length: 2000 in

#### Pattern Page





+1-877-387-2228

 $(\frown)$ 







### **Applications Inspiration**















## How to Order from our online catalog: <u>bodaq.com/catalog</u>

| 1 | SELECT          | Select the product/s you like and add them to quote.        |
|---|-----------------|-------------------------------------------------------------|
| 2 | REVIEW          | Keep browsing the catalog or review products in your quote. |
| 3 | SUBMIT          | Fill out the form and send your request.                    |
| 4 | CONFIRM         | Our manager will get back to you to arrange the shipment.   |
| 5 | RECEIVE         | Wait for your order to arrive at its destination.           |
|   |                 |                                                             |
|   | +1-877-387-2228 |                                                             |