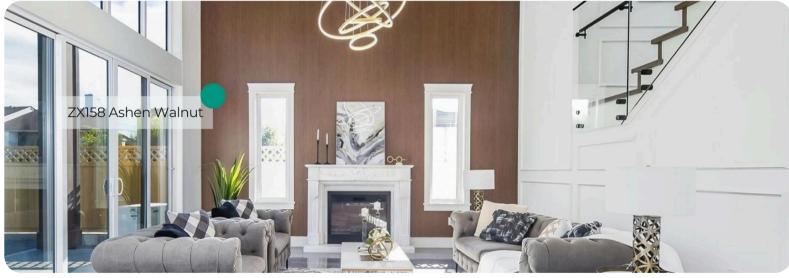

# ZX157 Twilight Oak

#### **Premium Wood Collection**

ZX158 Ashen Walnut from the <u>Rich Wood Collection</u> embodies the perfect blend of natural beauty and refined sophistication. This stunning walnut pattern, with its medium-to-dark brown tones and soft, muted grain details, exudes a calm yet luxurious aesthetic. Its understated elegance makes it an exceptional choice for a variety of interior styles, from modern minimalism to timeless classic.

#### Pattern Specs

- Class A ASTM E84 Fire Classification
- Roll size: 4 ft x 164 ft
- Roll weight: approx. 55 lb.
- Thickness: 0.015 ~ 0.016 in
- Width: 48 in

Bodaq

ev HYENDAL

• Length: 2000 in

#### Pattern Page





+1-877-387-2228

 $(\frown)$ 







### **Applications Inspiration**















## How to Order from our online catalog: <u>bodaq.com/catalog</u>

| 1 | SELECT          | Select the product/s you like and add them to quote.        |
|---|-----------------|-------------------------------------------------------------|
| 2 | REVIEW          | Keep browsing the catalog or review products in your quote. |
| 3 | SUBMIT          | Fill out the form and send your request.                    |
| 4 | CONFIRM         | Our manager will get back to you to arrange the shipment.   |
| 5 | RECEIVE         | Wait for your order to arrive at its destination.           |
|   |                 |                                                             |
|   | +1-877-387-2228 |                                                             |