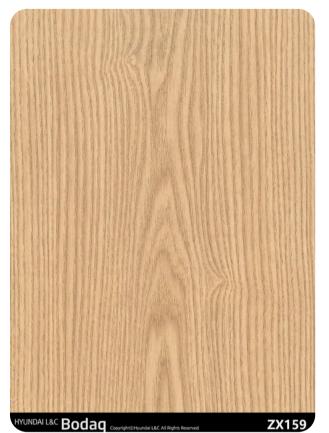

#### **Premium Wood Collection**

ZX159 Ash Grain from the Rich Wood Collection offers a harmonious blend of natural beauty and timeless sophistication. This pattern captures the delicate essence of ash wood with its soft, light tones and subtle yet distinctive wood grain texture. It's a perfect choice for those seeking a neutral yet striking finish that enhances a variety of interior styles, from modern minimalism to rustic charm.