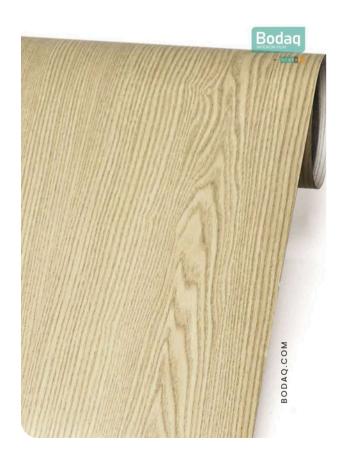

#### **Pattern Specs**

- Class A ASTM E84 Fire Classification
- Roll size: 4 ft x 164 ft
- Roll weight: approx. 55 lb.
- Thickness: 0.015 ~ 0.016 in
- Width: 48 in
- Length: 2000 in