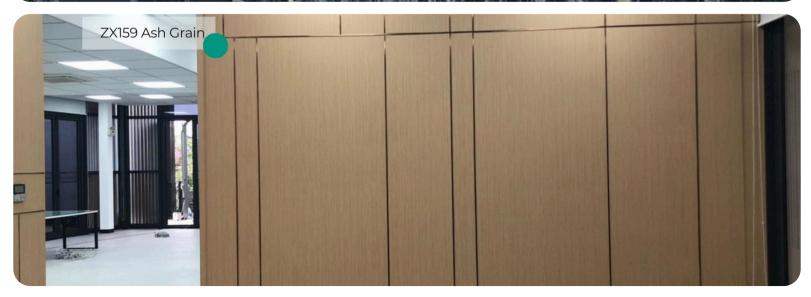

# ZX157 Twilight Oak

#### **Premium Wood Collection**

ZX159 Ash Grain from the Rich Wood Collection offers a harmonious blend of natural beauty and timeless sophistication. This pattern captures the delicate essence of ash wood with its soft, light tones and subtle yet distinctive wood grain texture. It's a perfect choice for those seeking a neutral yet striking finish that enhances a variety of interior styles, from modern minimalism to rustic charm.

#### **Pattern Specs**

- Class A ASTM E84 Fire Classification
- Roll size: 4 ft x 164 ft
- Roll weight: approx. 55 lb.
- Thickness: 0.015 ~ 0.016 in
- Width: 48 in
- Length: 2000 in

#### Pattern Page











### **Applications Inspiration**















## How to Order from our online catalog: bodaq.com/catalog

- 1 SELECT Select the product/s you like and add them to quote.
- **2 REVIEW** Keep browsing the catalog or review products in your quote.
- **SUBMIT** Fill out the form and send your request.
- 4 CONFIRM Our manager will get back to you to arrange the shipment.
- 5 RECEIVE Wait for your order to arrive at its destination.