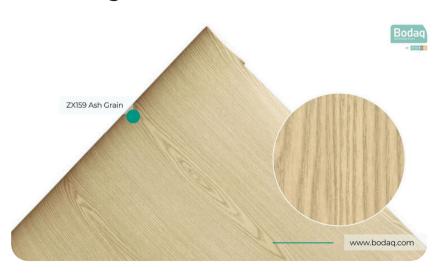

#### **Premium Wood Collection**

ZX159 Ash Grain from the Rich Wood Collection offers a harmonious blend of natural beauty and timeless sophistication. This pattern captures the delicate essence of ash wood with its soft, light tones and subtle yet distinctive wood grain texture. It's a perfect choice for those seeking a neutral yet striking finish that enhances a variety of interior styles, from modern minimalism to rustic charm.