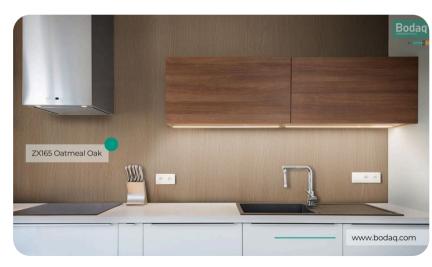

# **ZX165** Oatmeal Oak

#### **Premium Wood Collection**

ZX165 Oatmeal Oak from the Rich Wood Collection is a refined representation of oak wood's natural charm. showcasing a soft, light beige tone reminiscent of oatmeal. This pattern is designed to add warmth and elegance to interiors, making it a perfect choice for those seeking a neutral yet character-rich finish. Its smooth grains and subtle coloration provide a timeless aesthetic that complements both contemporary and classic design styles.

### **Pattern Specs**



• Roll size: 4 ft x 164 ft

• Roll weight: approx. 55 lb.

Thickness: 0.015 ~ 0.016 in

Width: 48 in

Length: 2000 in













## **Applications Inspiration**













## How to Order from our online catalog: bodaq.com/catalog

- 1 SELECT Select the product/s you like and add them to quote.
- **2 REVIEW** Keep browsing the catalog or review products in your quote.
- **SUBMIT** Fill out the form and send your request.
- 4 CONFIRM Our manager will get back to you to arrange the shipment.
- 5 RECEIVE Wait for your order to arrive at its destination.