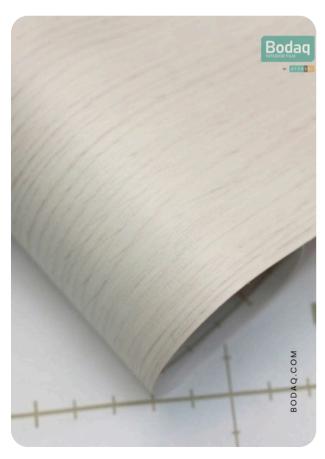

### **Pattern Specs**

• Roll size: 4 ft x 164 ft

• Roll weight: approx. 55 lb.

Thickness: 0.015 ~ 0.016 in

Width: 48 in

Length: 2000 in