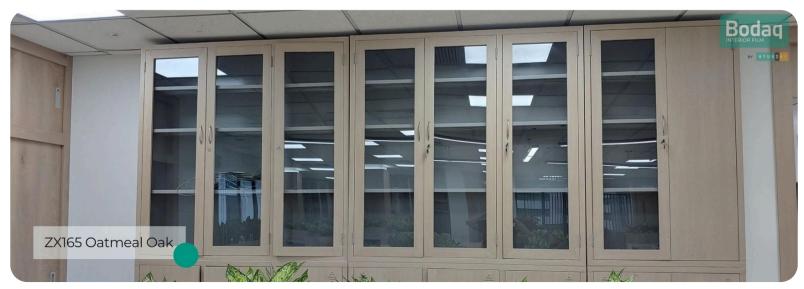

# **ZX165** Oatmeal Oak

#### **Premium Wood Collection**

ZX165 Oatmeal Oak from the Rich Wood Collection is a refined representation of oak wood's natural charm. showcasing a soft, light beige tone reminiscent of oatmeal. This pattern is designed to add warmth and elegance to interiors, making it a perfect choice for those seeking a neutral yet character-rich finish. Its smooth grains and subtle coloration provide a timeless aesthetic that complements both contemporary and classic design styles.