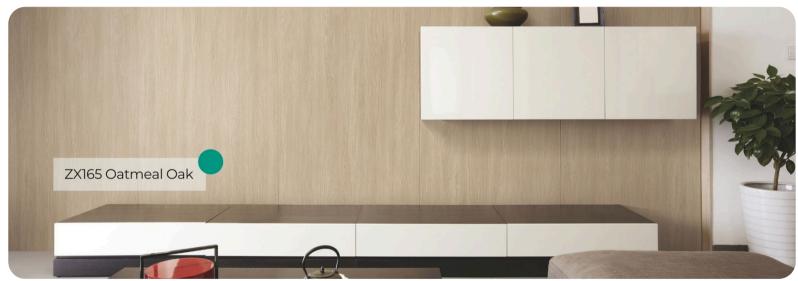

# **ZX165** Oatmeal Oak

#### **Premium Wood Collection**

ZX165 Oatmeal Oak from the Rich Wood Collection is a refined representation of oak wood's natural charm. showcasing a soft, light beige tone reminiscent of oatmeal. This pattern is designed to add warmth and elegance to interiors, making it a perfect choice for those seeking a neutral yet character-rich finish. Its smooth grains and subtle coloration provide a timeless aesthetic that complements both contemporary and classic design styles.

### **Pattern Specs**



• Roll size: 4 ft x 164 ft

• Roll weight: approx. 55 lb.

Thickness: 0.015 ~ 0.016 in

Width: 48 in

Length: 2000 in













## **Applications Inspiration**













## How to Order from our online catalog: bodaq.com/catalog

- 1 SELECT Select the product/s you like and add them to quote.
- **2 REVIEW** Keep browsing the catalog or review products in your quote.
- **SUBMIT** Fill out the form and send your request.
- 4 CONFIRM Our manager will get back to you to arrange the shipment.
- 5 RECEIVE Wait for your order to arrive at its destination.