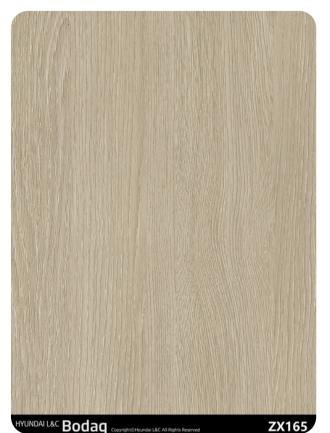

# **ZX165** Oatmeal Oak

#### **Premium Wood Collection**

ZX165 Oatmeal Oak from the Rich Wood Collection is a refined representation of oak wood's natural charm. showcasing a soft, light beige tone reminiscent of oatmeal. This pattern is designed to add warmth and elegance to interiors, making it a perfect choice for those seeking a neutral yet character-rich finish. Its smooth grains and subtle coloration provide a timeless aesthetic that complements both contemporary and classic design styles.

### **Pattern Specs**

• Roll size: 4 ft x 164 ft

• Roll weight: approx. 55 lb.

Thickness: 0.015 ~ 0.016 in

Width: 48 in

Length: 2000 in